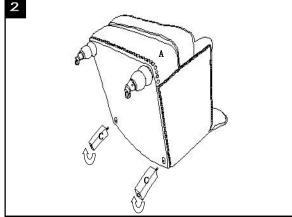

### Part List and Hardware List

| PIECE | DESCRIPTION | PICTURE | QUANTITY |
|-------|-------------|---------|----------|
| А     | Seat        | P       | 1X       |
| В     | Front leg   | øD.     | 2X       |
| С     | Back leg    |         | 2X       |

### PREPARATION

Before beginning assembly of product, make sure all parts are present. Compare parts with package contents list and hardware contents list. If any part is missing or damaged, do not attempt to assemble the product. Estimated Assembly Time: 10 minutes.