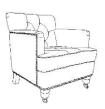

### Part List and Hardware List

| PIECE | DESCRIPTION | PICTURE | QUANTITY |
|-------|-------------|---------|----------|
| А     | Seat        | P       | 1X       |
| В     | Front leg   | øD.     | 2X       |
| С     | Back leg    |         | 2X       |

### PREPARATION

Before beginning assembly of product, make sure all parts are present. Compare parts with package contents list and hardware contents list. If any part is missing or damaged, do not attempt to assemble the product. Estimated Assembly Time: 10 minutes.