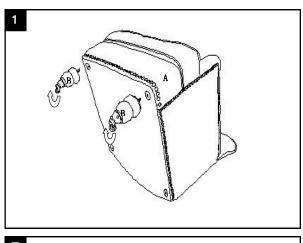

### Part List and Hardware List

| PIECE | DESCRIPTION | PICTURE | QUANTITY |
|-------|-------------|---------|----------|
| А     | Seat        | P       | 1X       |
| В     | Front leg   | øD.     | 2X       |
| С     | Back leg    |         | 2X       |

### PREPARATION

Before beginning assembly of product, make sure all parts are present. Compare parts with package contents list and hardware contents list. If any part is missing or damaged, do not attempt to assemble the product. Estimated Assembly Time: 10 minutes.