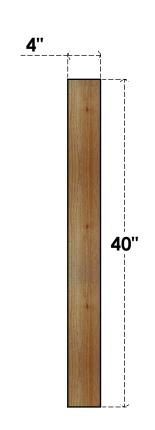

## BRC04X28X40TRAOORWR

4"W X 28"D X 40"H TRADITIONAL ROUGH SAWN BRACE, WESTERN RED CEDAR

## SIDE