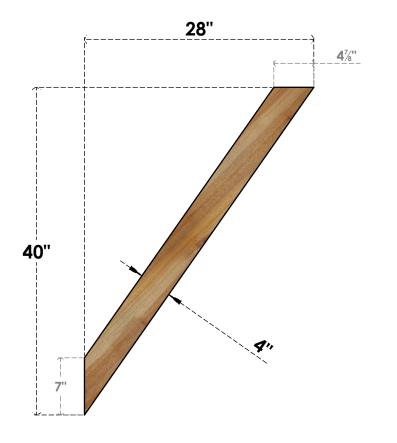

## BRC04X28X40TRAOORWR

4"W X 28"D X 40"H TRADITIONAL ROUGH SAWN BRACE, WESTERN RED CEDAR

## **FRONT**

**EKENA MILLWORK** 2300 WEST MAIN ST. CLARKSVILLE, TX 75426 TOLL FREE: 866-607-0453 WWW.EKENAMILLWORK.COM