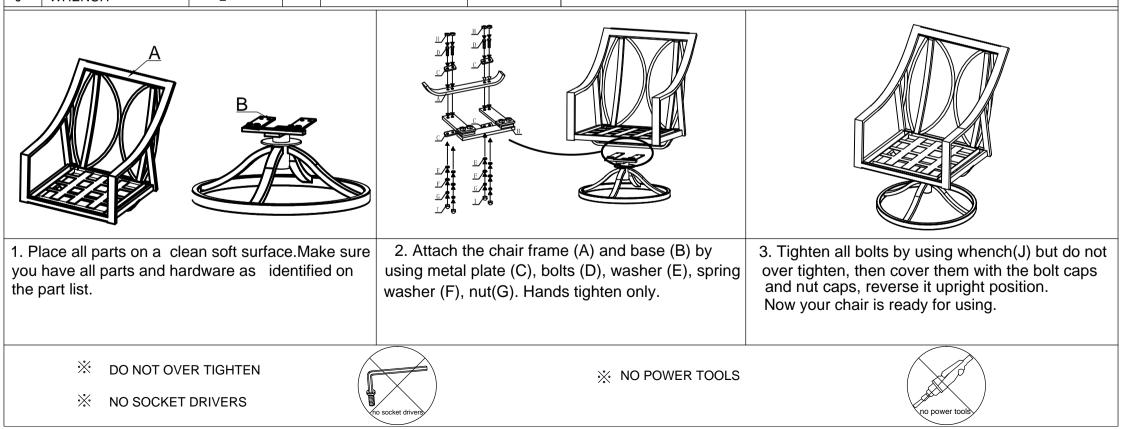

## **ASSEMBLY INSTRUCTION**

| ATTENTION:<br>1. Please read these instructions carefully before assembly.<br>2. Aluminum is soft metal, over tighten may strip thread or break the part.<br>3. DO NOT use power tools. |                   |     |    |                   |     |   |         |            | c ≤<br>□ <b>0</b> | (M8*40)  |
|-----------------------------------------------------------------------------------------------------------------------------------------------------------------------------------------|-------------------|-----|----|-------------------|-----|---|---------|------------|-------------------|----------|
| List of Parts for Assembly                                                                                                                                                              |                   |     |    |                   |     |   |         | V//        | F                 | 6        |
|                                                                                                                                                                                         | Parts Description | Qty | No | Parts Description | Qty |   |         |            | E                 | 0        |
| Α                                                                                                                                                                                       | Chair Frame       | 1   | ĸ  | Foot Cap          | 6   |   |         | N/         | F                 | Ð        |
| В                                                                                                                                                                                       | Chair Base        | 1   | L  | Seat Cushion      | 1   |   |         | <b>N M</b> |                   |          |
| С                                                                                                                                                                                       | METAL PLATE       | 4   | М  | Back Cushion      | 1   |   |         | 4          | G                 |          |
| D                                                                                                                                                                                       | Bolt(M8*40)       | 4   |    |                   |     |   |         |            |                   |          |
| E                                                                                                                                                                                       | WASHER            | 4   |    |                   |     | • |         |            | Н                 |          |
| F                                                                                                                                                                                       | SPRING WASHER     | 4   |    |                   |     |   |         |            |                   | -        |
| G                                                                                                                                                                                       | NUT               | 4   |    |                   |     |   |         |            | Ι                 | $\Theta$ |
| н                                                                                                                                                                                       | BOLT CAP          | 4   |    |                   |     |   | K       |            |                   |          |
| I                                                                                                                                                                                       | NUT CAP           | 4   |    |                   |     |   | 2040-CG |            | J                 |          |
| J                                                                                                                                                                                       | WHENCH            | 2   |    |                   |     |   | 2040-00 | ļ          |                   |          |