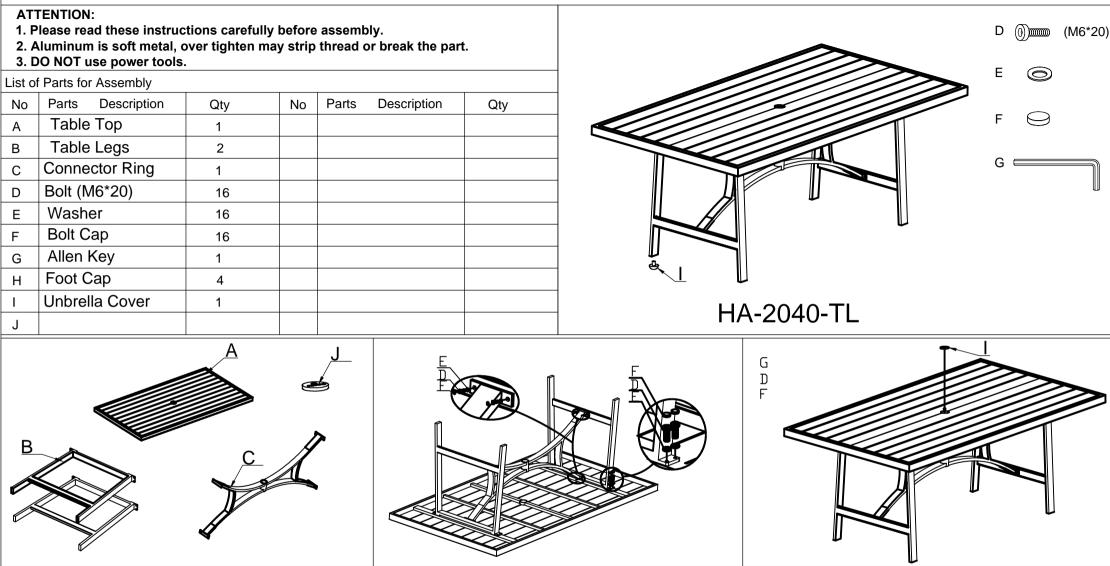

## **ASSEMBLY INSTRUCTION**

1. Place all parts on a clean soft surface.Make sure you have all parts and hardware as identified on the part list.

2. Lay the table top(A) on a flat, non-abrasive surface. Attach table legs(B) to table top by using bolts(D) and washers(E).Do not tighten all bolts.

3. Reverse the table top upright position. Tighten all bolts (Do not over tighten) and cover them with the bolt caps(F). Now your table is ready for using.

✗ DO NOT OVER TIGHTEN

✗ NO SOCKET DRIVERS

🔆 NO POWER TOOLS