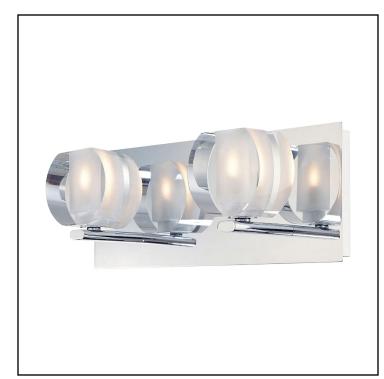

## **FEATURES**

Finish: Chrome

Shade/Glass: Clear, Frosted

Outdoor

## SAFETY FEATURES

**UL/CSA** 

Category: Indoor Lighting

Item Number: **BV302-90-15** 

Collection: Circo

UPC Code: 060646056021

Description: Circo 2 Light Vanity In Chrome And

**Polished Clear Glass** 

Add some sparkle to your bathroom setting with Circo. The crystal and chrome series combines modern design with classic ambience. Our Circo bath and vanity is available in chrome in one, two, three, and four light versions to fit in any bathroom space. Fo