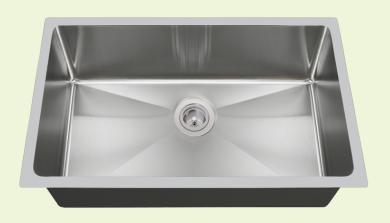

## Stainless Steel

Stainless Steel is the most popular choice for today's kitchens due to its clean look and durability. The beautiful brushed satin finish helps to hide small scratches that may occur over the lifetime of the sink. Our Stainless Steel sinks are made from high quality 14, 16, 18 or 20 gauge steel. Most models are made of one piece construction that ensures the sturdiest kitchen sink you will find. Our sinks are made from 300-series stainless steel and are guaranteed not to rust or stain. Each sink is fully insulated and has a sound dampening pad. Our stainless steel sinks are backed by a limited lifetime warranty. This sink can be mounted under a laminate countertop with the included SinkLink installation piece, creating a sleek look. Offered in white, black or gray, the SinkLink is constructed from thick durable plastic and acts as a secure barrier that keeps the foundation of the laminate countertop dry.

31 1/4" x 18" x 9" 33" Minimum Cabinet Size 14-, 16- or 18-Gauge Steel Available Certified High-Quality 304 Stainless Steel **Brushed Satin Finish** Offset Drain Thick Sound Dampener Rubber Pad Fully Insulated Cardboard Cutout Template Included Installation Hardware Included Lifetime Warranty SinkLink installation piece included