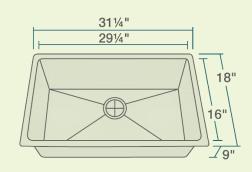

31 1/4" x 18" x 9" 33" Minimum Cabinet Size 14-, 16- or 18-Gauge Steel Available Certified High-Quality 304 Stainless Steel **Brushed Satin Finish** Offset Drain Thick Sound Dampener Rubber Pad Fully Insulated Cardboard Cutout Template Included Installation Hardware Included Lifetime Warranty SinkLink installation piece included