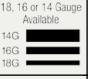

31 1/4" x 18" x 9" 33" Minimum Cabinet Size 14-, 16- or 18-Gauge Steel Available Certified High-Quality 304 Stainless Steel **Brushed Satin Finish** Offset Drain Thick Sound Dampener Rubber Pad Fully Insulated Cardboard Cutout Template Included Installation Hardware Included Lifetime Warranty SinkLink installation piece included