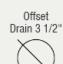

31 1/4" x 18" x 9" 33" Minimum Cabinet Size 14-, 16- or 18-Gauge Steel Available Certified High-Quality 304 Stainless Steel **Brushed Satin Finish** Offset Drain Thick Sound Dampener Rubber Pad Fully Insulated Cardboard Cutout Template Included Installation Hardware Included Lifetime Warranty SinkLink installation piece included