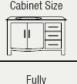

31 1/4" x 18" x 9" 33" Minimum Cabinet Size 14-, 16- or 18-Gauge Steel Available Certified High-Quality 304 Stainless Steel **Brushed Satin Finish** Offset Drain Thick Sound Dampener Rubber Pad Fully Insulated Cardboard Cutout Template Included Installation Hardware Included Lifetime Warranty SinkLink installation piece included