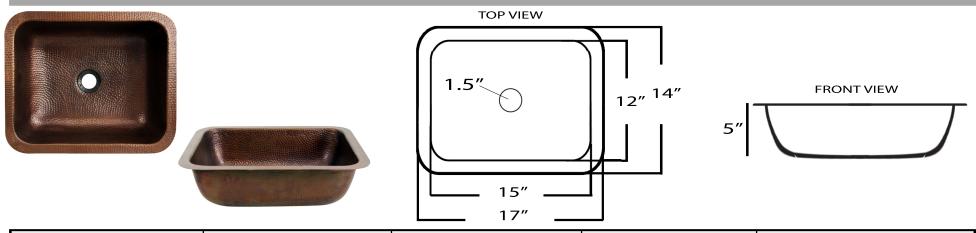

## MODEL: REHC

| <b>Overall Dimensions</b> | Interior Bowl | Bowl Depth | Overflow | Drain Opening |
|---------------------------|---------------|------------|----------|---------------|
| 17″ x 14″                 | 15″ x 12″     | 5″         | None     | 1.5″          |