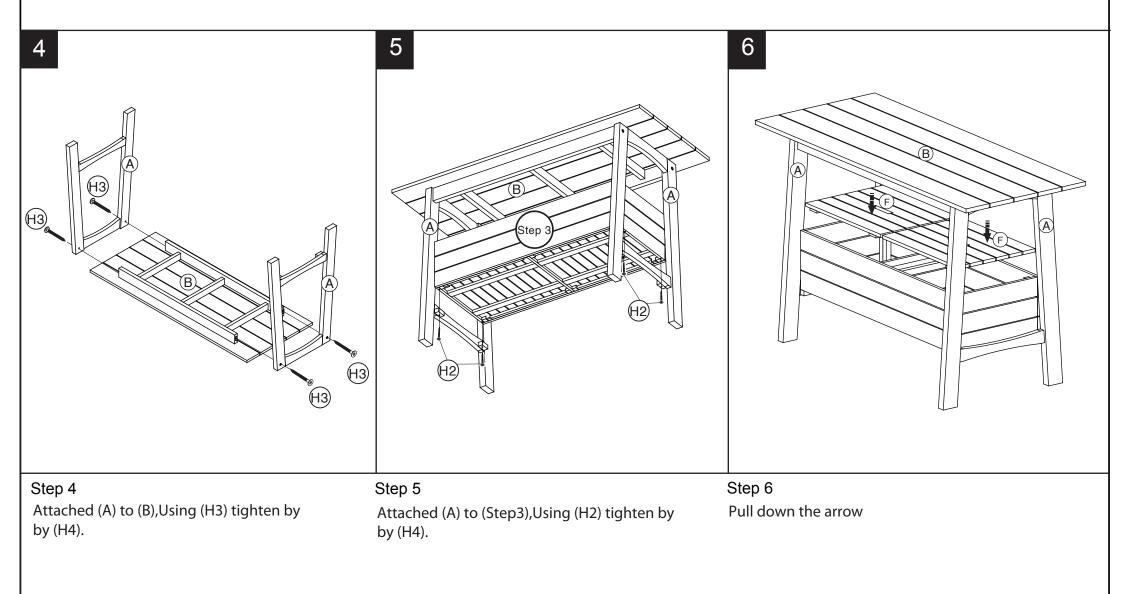

# Part List and Hardware List

| PIECE | DESCRIPTION       | PICTURE    | QUANTITY |
|-------|-------------------|------------|----------|
| A     | Leg frame         | T          | 2X       |
| В     | Тор               |            | 1X       |
| С     | Font & Back panel |            | 2X       |
| D     | Side panel        |            | 3X       |
| E     | Bottom panel      |            | 2X       |
| F     | Storage lid       |            | 2X       |
| H1    | Screw -1          | 0<br>M6X35 | 12X      |
| H2    | Screw -2          | @          | 4X       |
| H3    | Screw-3           | 0<br>M7X60 | 4X       |
| H4    | Allen key         | 4mm        | 2X       |