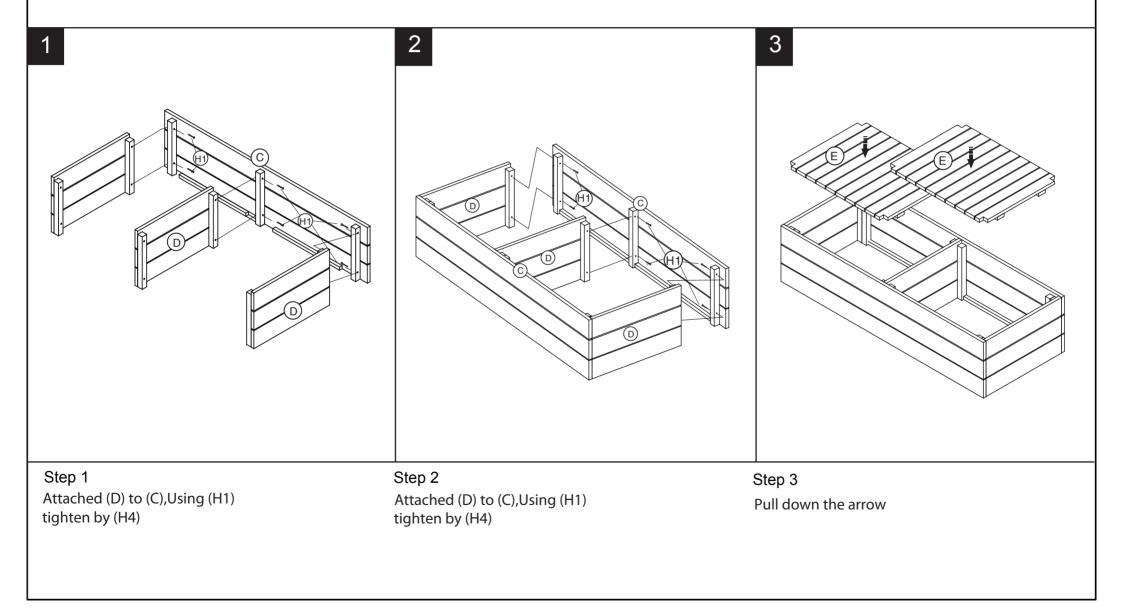

# Part List and Hardware List

| PIECE | DESCRIPTION       | PICTURE    | QUANTITY |
|-------|-------------------|------------|----------|
| A     | Leg frame         | T          | 2X       |
| В     | Тор               |            | 1X       |
| С     | Font & Back panel |            | 2X       |
| D     | Side panel        |            | 3X       |
| E     | Bottom panel      |            | 2X       |
| F     | Storage lid       |            | 2X       |
| H1    | Screw -1          | 0<br>M6X35 | 12X      |
| H2    | Screw -2          | @          | 4X       |
| H3    | Screw-3           | 0<br>M7X60 | 4X       |
| H4    | Allen key         | 4mm        | 2X       |