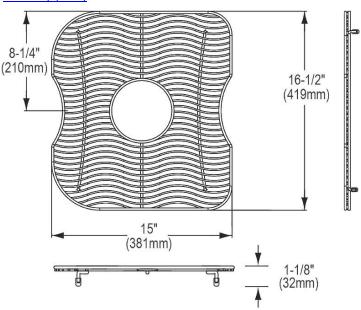

## **PRODUCT SPECIFICATIONS**

Elkay Stainless Steel 15" x 16-1/2" x 1-1/8" Bottom Grid. Overall dimensions are 15" x 16-1/2" x 1-1/8".

Made of Stainless Steel

| Material:          | Stainless Steel          |
|--------------------|--------------------------|
| Finish:            | Polished Stainless Steel |
| Dimensions:        | 15" x 16-1/2" x 1-1/8"   |
| Fits Bowl Size(s): | 17" x 18-9/16"           |