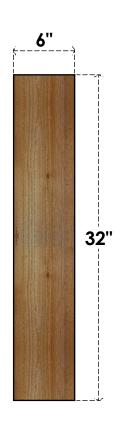

## BRC06X32X32TRAOORWR

6"W X 32"D X 32"H TRADITIONAL ROUGH SAWN BRACE, WESTERN RED CEDAR

## SIDE