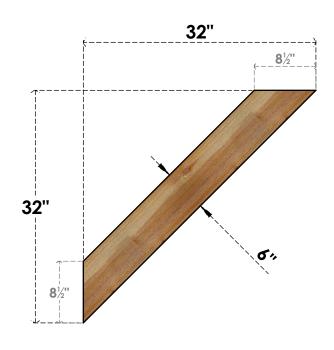

## BRC06X32X32TRAOORWR

6"W X 32"D X 32"H TRADITIONAL ROUGH SAWN BRACE, WESTERN RED CEDAR

## **FRONT**

**EKENA MILLWORK** 2300 WEST MAIN ST. CLARKSVILLE, TX 75426 TOLL FREE: 866-607-0453 WWW.EKENAMILLWORK.COM