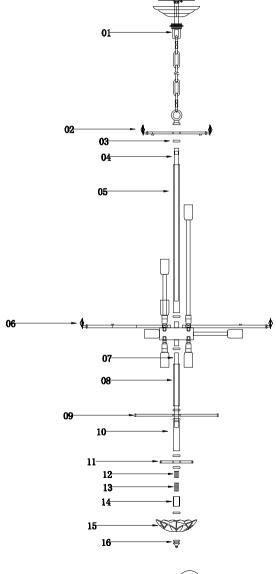

#### Installation:

Please read all instructions carefully.

Before you proceed to install, make sure.

that the power supply is turned off and
remains off until installation is complete.

Please note that each part has been assigned a number.

Please proceed in a numerical order.

- 1. Hang the chain (01) on the ceiling.
- 2. Screw the threaded pipe (07) on the lamp body (06).
- 3. Install the cover pipe (05) into the tier pipe (08) and tier pipe (10) both sides, cover the tier pipe (08), iron ring (09), tier pipe (10) and iron ring (11), screw them well with joint (12).
- 4. Screw the threaded pipe (13) on the joint (12), install the cover pipe (03) into the tier pipe (14) both sides, cover the tier pipe (14) and glass dish (15) on the threaded pipe (13), screw them well with finial (16).
- 5. Screw the threaded pipe (04) on the lamp body (06).
- 6. Pass the lamp body (06) main wire through the threaded pipe (04), top tier (02) and chain (01).
- 7. Install the pipe cover (03) into the tier pipe (05) both sides, cover the tier pipe (05) on the threaded pipe (04), pass the top tier (02), screw them with chain (01) bottom ring.
- 8. As the crystal pressing instruction, hang the crystal parts.