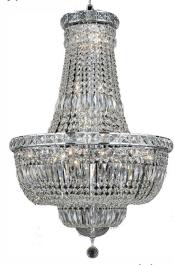

### Installation manual for:

2528D22C/RC,2528D22G/RC 2528D22C/EC,2528D22G/EC 2528D22C/SA, 2528D22G/SA 2528D22C/SS,2528D22G/SS

Dimensions:D22" H31" L22

Collection: Tranquil

Bulb Type:E12 bulb not included

Lamp Frame Weight (1bs):7 Total Weight (1bs):25

# Frame Parts List

2528D22 D22" H31" L21

Step 1