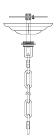

#### Canopy Installation Instruction

"L" = Hot wire

"N" = Neutral wire

"E" = Ground wire

IMPORTANT: Test sockets with bulb before dressing the fixture.

- 1 . Attach the crossbar to the electrical box.
- 2 . Pass the lamp wire and ground wire through the loop, canopy ring and center hole of canopy cover.
- 3 . Screw2.5" threaded pipe into the crossbar and fasten with hex-nut.
- 4 . Pull wires up through the nipple.
- 5 . Screw loop only onto threaded pipe.
- 6 . Hang the fixture on chain.
- 7. Make the electrical connections as detailed in the drawing above.
- 8 . Secure the canopy cover with threaded canopy ring

# Frame Assembly Diagram