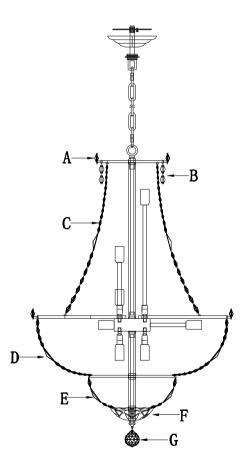

# Step 4 Crystal Dressing Instructions

1. Hang crystal "A" "B" "C" "D" "E" "F"

# Crystal Dressing Diagram

When dressing the chandelier with the crystals please remember to wear either rubber or cotton gloves. So as to prevent any damage or smudging on the crystals.