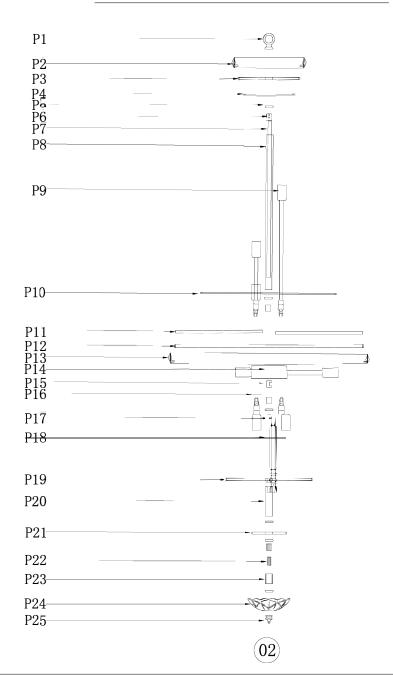

# Please use the partslist to ensure you are not missing any part

2528D22

PARTS LIST

| part | picture    | Description                            | Qty | Check list |
|------|------------|----------------------------------------|-----|------------|
| ZA   | (Ea) 0(=0) | 4"Mounting bracket                     | 1   |            |
| ZB   |            | 5.3"Canopy cover                       | 1   |            |
| ZC   |            | Canopy ring                            | 1   |            |
| ZD   |            | L59"Chain05T<br>Twist Design           | 1   |            |
| ZE   |            | Power Cord 12'<br>SPT-1-16# Clear/Gold | 1   |            |
| P1   | Q          | Loop                                   | 1   |            |
| P2   |            | 7.8" Lamp body                         | 1   |            |
| P3   | 4          | 6.7" Metal ring                        | 1   |            |
| P4   | G          | 5.5" Metal ring                        | 1   |            |
| P5   |            | Cover                                  | 8   |            |
| P6   | 0          | Coupling                               | 4   |            |

#### 2528D22 D22" H31" L21

| part | picture | Description         | Qty | Check list |
|------|---------|---------------------|-----|------------|
| P7   |         | 17.3" Threaded pipe | 1   |            |
| P8   |         | 17.1" Metal tube    | 1   |            |
| Р9   |         | E12 Socket          | 21  |            |
| P10  |         | 15" Metal ring      | 1   |            |
| P11  |         | 9.6" Iron bracket   | 6   |            |
| P12  |         | 20.8" Metal ring    | 1   |            |
| P13  |         | 21.8" Lamp body     | 1   |            |
| P14  |         | 4.7" Metal wire box | 1   |            |
| P15  | C       | Hickey              | 1   |            |
| P16  |         | 4.7" Metal plate    | 1   |            |
| P17  |         | 10.2" Threaded pipe | 1   |            |
| P18  |         | 5.7″ Metal tube     | 1   |            |

## 2528D22 D22" H31" L21

| part | picture                                                                                                                                                                                                                                                                                                                                                                                                                                                                                                                                                                                                                                                                                                                                                                                                                                                                                                                                                                                                                                                                                                                                                                                                                                                                                                                                                                                                                                                                                                                                                                                                                                                                                                                                                                                                                                                                                                                                                                                                                                                                                                                        | Description                                                         | Qty | Check | list |
|------|--------------------------------------------------------------------------------------------------------------------------------------------------------------------------------------------------------------------------------------------------------------------------------------------------------------------------------------------------------------------------------------------------------------------------------------------------------------------------------------------------------------------------------------------------------------------------------------------------------------------------------------------------------------------------------------------------------------------------------------------------------------------------------------------------------------------------------------------------------------------------------------------------------------------------------------------------------------------------------------------------------------------------------------------------------------------------------------------------------------------------------------------------------------------------------------------------------------------------------------------------------------------------------------------------------------------------------------------------------------------------------------------------------------------------------------------------------------------------------------------------------------------------------------------------------------------------------------------------------------------------------------------------------------------------------------------------------------------------------------------------------------------------------------------------------------------------------------------------------------------------------------------------------------------------------------------------------------------------------------------------------------------------------------------------------------------------------------------------------------------------------|---------------------------------------------------------------------|-----|-------|------|
| P19  |                                                                                                                                                                                                                                                                                                                                                                                                                                                                                                                                                                                                                                                                                                                                                                                                                                                                                                                                                                                                                                                                                                                                                                                                                                                                                                                                                                                                                                                                                                                                                                                                                                                                                                                                                                                                                                                                                                                                                                                                                                                                                                                                | 9.6" Metal ring                                                     | 1   |       |      |
| P20  |                                                                                                                                                                                                                                                                                                                                                                                                                                                                                                                                                                                                                                                                                                                                                                                                                                                                                                                                                                                                                                                                                                                                                                                                                                                                                                                                                                                                                                                                                                                                                                                                                                                                                                                                                                                                                                                                                                                                                                                                                                                                                                                                | 3" Metal tube                                                       | 1   |       |      |
| P21  |                                                                                                                                                                                                                                                                                                                                                                                                                                                                                                                                                                                                                                                                                                                                                                                                                                                                                                                                                                                                                                                                                                                                                                                                                                                                                                                                                                                                                                                                                                                                                                                                                                                                                                                                                                                                                                                                                                                                                                                                                                                                                                                                | 3.7" Metal ring                                                     | 1   |       |      |
| P22  |                                                                                                                                                                                                                                                                                                                                                                                                                                                                                                                                                                                                                                                                                                                                                                                                                                                                                                                                                                                                                                                                                                                                                                                                                                                                                                                                                                                                                                                                                                                                                                                                                                                                                                                                                                                                                                                                                                                                                                                                                                                                                                                                | 1" Threaded pipe                                                    | 1   |       |      |
| P23  |                                                                                                                                                                                                                                                                                                                                                                                                                                                                                                                                                                                                                                                                                                                                                                                                                                                                                                                                                                                                                                                                                                                                                                                                                                                                                                                                                                                                                                                                                                                                                                                                                                                                                                                                                                                                                                                                                                                                                                                                                                                                                                                                | 1.1" Metal tube                                                     | 1   |       |      |
| P24  | <b>EDD</b>                                                                                                                                                                                                                                                                                                                                                                                                                                                                                                                                                                                                                                                                                                                                                                                                                                                                                                                                                                                                                                                                                                                                                                                                                                                                                                                                                                                                                                                                                                                                                                                                                                                                                                                                                                                                                                                                                                                                                                                                                                                                                                                     | Glass dish 4"                                                       | 1   |       |      |
| P25  | \rightarrow\rightarrow\rightarrow\rightarrow\rightarrow\rightarrow\rightarrow\rightarrow\rightarrow\rightarrow\rightarrow\rightarrow\rightarrow\rightarrow\rightarrow\rightarrow\rightarrow\rightarrow\rightarrow\rightarrow\rightarrow\rightarrow\rightarrow\rightarrow\rightarrow\rightarrow\rightarrow\rightarrow\rightarrow\rightarrow\rightarrow\rightarrow\rightarrow\rightarrow\rightarrow\rightarrow\rightarrow\rightarrow\rightarrow\rightarrow\rightarrow\rightarrow\rightarrow\rightarrow\rightarrow\rightarrow\rightarrow\rightarrow\rightarrow\rightarrow\rightarrow\rightarrow\rightarrow\rightarrow\rightarrow\rightarrow\rightarrow\rightarrow\rightarrow\rightarrow\rightarrow\rightarrow\rightarrow\rightarrow\rightarrow\rightarrow\rightarrow\rightarrow\rightarrow\rightarrow\rightarrow\rightarrow\rightarrow\rightarrow\rightarrow\rightarrow\rightarrow\rightarrow\rightarrow\rightarrow\rightarrow\rightarrow\rightarrow\rightarrow\rightarrow\rightarrow\rightarrow\rightarrow\rightarrow\rightarrow\rightarrow\rightarrow\rightarrow\rightarrow\rightarrow\rightarrow\rightarrow\rightarrow\rightarrow\rightarrow\rightarrow\rightarrow\rightarrow\rightarrow\rightarrow\rightarrow\rightarrow\rightarrow\rightarrow\rightarrow\rightarrow\rightarrow\rightarrow\rightarrow\rightarrow\rightarrow\rightarrow\rightarrow\rightarrow\rightarrow\rightarrow\rightarrow\rightarrow\rightarrow\rightarrow\rightarrow\rightarrow\rightarrow\rightarrow\rightarrow\rightarrow\rightarrow\rightarrow\rightarrow\rightarrow\rightarrow\rightarrow\rightarrow\rightarrow\rightarrow\rightarrow\rightarrow\rightarrow\rightarrow\rightarrow\rightarrow\rightarrow\rightarrow\rightarrow\rightarrow\rightarrow\rightarrow\rightarrow\rightarrow\rightarrow\rightarrow\rightarrow\rightarrow\rightarrow\rightarrow\rightarrow\rightarrow\rightarrow\rightarrow\rightarrow\rightarrow\rightarrow\rightarrow\rightarrow\rightarrow\rightarrow\rightarrow\rightarrow\rightarrow\rightarrow\rightarrow\rightarrow\rightarrow\rightarrow\rightarrow\rightarrow\rightarrow\rightarrow\rightarrow\rightarrow\rightarrow | Finial                                                              | 1   |       |      |
| A    |                                                                                                                                                                                                                                                                                                                                                                                                                                                                                                                                                                                                                                                                                                                                                                                                                                                                                                                                                                                                                                                                                                                                                                                                                                                                                                                                                                                                                                                                                                                                                                                                                                                                                                                                                                                                                                                                                                                                                                                                                                                                                                                                | 2020-28#*1pc                                                        | 69  |       |      |
| В    |                                                                                                                                                                                                                                                                                                                                                                                                                                                                                                                                                                                                                                                                                                                                                                                                                                                                                                                                                                                                                                                                                                                                                                                                                                                                                                                                                                                                                                                                                                                                                                                                                                                                                                                                                                                                                                                                                                                                                                                                                                                                                                                                | 2020-28# <b>*</b> 2pcs                                              | 69  |       |      |
| С .  | <del>*************************************</del>                                                                                                                                                                                                                                                                                                                                                                                                                                                                                                                                                                                                                                                                                                                                                                                                                                                                                                                                                                                                                                                                                                                                                                                                                                                                                                                                                                                                                                                                                                                                                                                                                                                                                                                                                                                                                                                                                                                                                                                                                                                                               | 1050-28#+26#+24#+22#+<br>20#*3+604-50#+1050-<br>18#+16#*2+14#*6+12# | 42  |       |      |
| D    | €>€>€                                                                                                                                                                                                                                                                                                                                                                                                                                                                                                                                                                                                                                                                                                                                                                                                                                                                                                                                                                                                                                                                                                                                                                                                                                                                                                                                                                                                                                                                                                                                                                                                                                                                                                                                                                                                                                                                                                                                                                                                                                                                                                                          | 1050-22#+18#+604-50#+<br>1050-18#+16#*2+14#+12#                     | 75  |       |      |
| Е    | <del>-</del> ₩-                                                                                                                                                                                                                                                                                                                                                                                                                                                                                                                                                                                                                                                                                                                                                                                                                                                                                                                                                                                                                                                                                                                                                                                                                                                                                                                                                                                                                                                                                                                                                                                                                                                                                                                                                                                                                                                                                                                                                                                                                                                                                                                | 1050-20#+604-50#+<br>1050-16#+14# <b>*</b> 2                        | 33  |       |      |

Please proceed in a numerical order.

- 1. Hang the chain (01) on the ceiling.
- 2. Screw the threaded pipe (07) on the lamp body (06).
- 3. Install the cover pipe (05) into the tier pipe (08) and tier pipe (10) both sides, cover the tier pipe (08), iron ring (09), tier pipe (10) and iron ring (11), screw them well with joint (12).
- 4. Screw the threaded pipe (13) on the joint (12), install the cover pipe (03) into the tier pipe (14) both sides, cover the tier pipe (14) and glass dish (15) on the threaded pipe (13), screw them well with finial (16).
- 5. Screw the threaded pipe (04) on the lamp body (06).
- 6. Pass the lamp body (06) main wire through the threaded pipe (04), top tier (02) and chain (01).
- 7. Install the pipe cover (03) into the tier pipe (05) both sides, cover the tier pipe (05) on the threaded pipe (04), pass the top tier (02), screw them with chain (01) bottom ring.
- 8. As the crystal pressing instruction, hang the crystal parts.