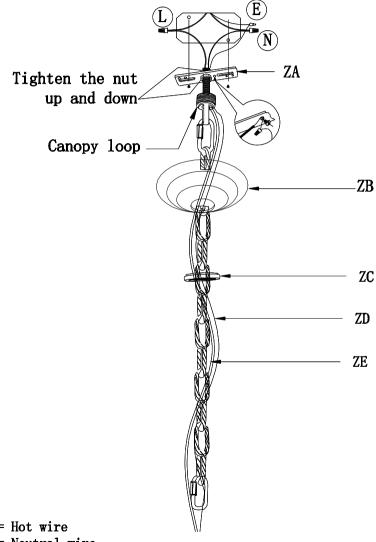

#### Canopy Installation Instruction

"L" = Hot wire

"N" = Neutral wire

"E" = Ground wire

IMPORTANT: Test sockets with bulb before dressing the fixture.

- 1 . Attach the crossbar to the electrical box.
- 2 . Pass the lamp wire and ground wire through the loop, canopy ring and center hole of canopy cover.
- 3 . Screw2.5" threaded pipe into the crossbar and fasten with hex-nut.
- 4 . Pull wires up through the nipple.
- 5 . Screw loop only onto threaded pipe.
- 6 . Hang the fixture on chain.
- 7. Make the electrical connections as detailed in the drawing above.
- 8 . Secure the canopy cover with threaded canopy ring