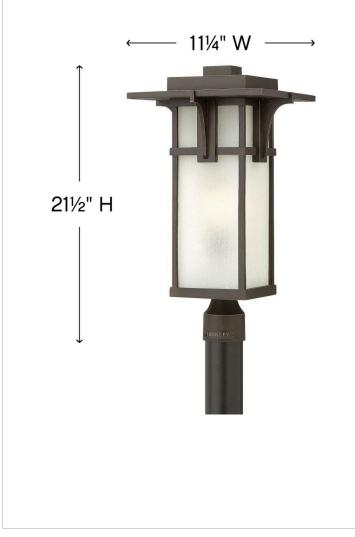

### 2231OZ

LARGE POST TOP OR PIER MOUNT LANTERN

Manhattan is a classic update to the traditional train station lantern. The hand-painted Oil Rubbed Bronze finish complements the clean lines of its durable die cast construction.

| DETAILS   |                   |
|-----------|-------------------|
| FINISH:   | Oil Rubbed Bronze |
| MATERIAL: | Aluminum          |
| GLASS:    | Etched Seedy      |

| DIMENSIONS |       |
|------------|-------|
| WIDTH:     | 11.3" |
| HEIGHT:    | 21.5" |
| WEIGHT:    | 9lb   |