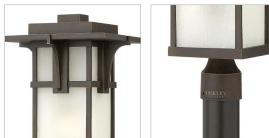

### 2231OZ

LARGE POST TOP OR PIER MOUNT LANTERN

Manhattan is a classic update to the traditional train station lantern. The hand-painted Oil Rubbed Bronze finish complements the clean lines of its durable die cast construction.

#### PRODUCT DETAILS:

- Suitable for use in wet (outdoor direct rain or sprinkler) locations as defined by NEC and CEC. Meets United States UL Underwriters Laboratories & CSA Canadian Standards Association Product Safety Standards
- 2 year finish warranty
- Streamlined forms, robust finishes and symmetrical details complement Craftsman facades
- · Bold and robust dark bronze finish