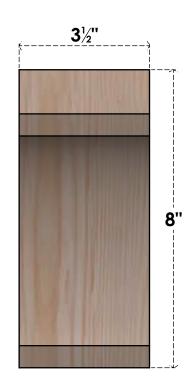

BRC04X08X08LEC00SDF

3 1/2"W X 8"D X 8"H LEGACY SMOOTH BRACE, DOUGLAS FIR

SIDE

FRONT

**EKENA MILLWORK** 2300 WEST MAIN ST. CLARKSVILLE, TX 75426 TOLL FREE: 866-607-0453 WWW.EKENAMILLWORK.COM

- 1. INSTALLATION TO BE COMPLETED IN ACCORDANCE WITH MANUFACTURER'S SPECIFICATIONS. 2. DRAWING MAY NOT BE TO SCALE