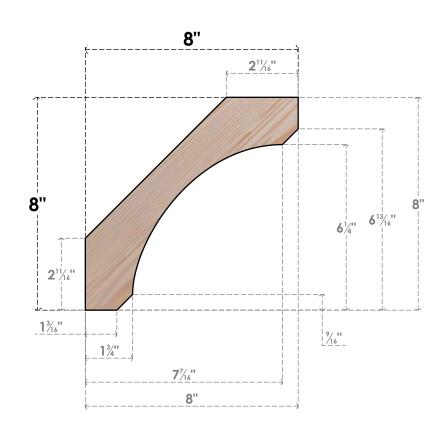

BRC04X08X08LEC00SDF

3 1/2"W X 8"D X 8"H LEGACY SMOOTH BRACE, DOUGLAS FIR

SIDE

FRONT

**EKENA MILLWORK** 2300 WEST MAIN ST. CLARKSVILLE, TX 75426 TOLL FREE: 866-607-0453 WWW.EKENAMILLWORK.COM

- 1. INSTALLATION TO BE COMPLETED IN ACCORDANCE WITH MANUFACTURER'S SPECIFICATIONS. 2. DRAWING MAY NOT BE TO SCALE