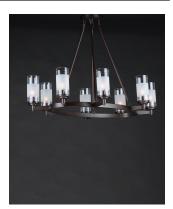

## PRODUCT DESCRIPTION

The ring fixture has become a staple in today's interior decor. This collection features a transitional design which works in both Contemporary and Traditional applications. Available in Satin Nickel or Oil Rubbed Bronze, the rings radiate elongated cast arms that cradle cylindrical Clear glass shades with a Frosted band to eliminate glare.