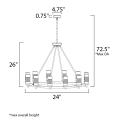

#### **MEASUREMENTS**

DIMENSION : 36" L x 24" W x 26" H

MAX OAH : 72.5" OAH

: 4.75" W x 0.75" H x 4.75" L CANOPY

HANGING WEIGHT : 6.8 lb