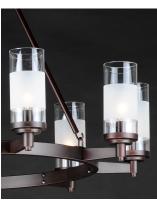

## PRODUCT DESCRIPTION

The ring fixture has become a staple in today's interior decor. This collection features a transitional design which works in both Contemporary and Traditional applications. Available in Satin Nickel or Oil Rubbed Bronze, the rings radiate elongated cast arms that cradle cylindrical Clear glass shades with a Frosted band to eliminate glare.