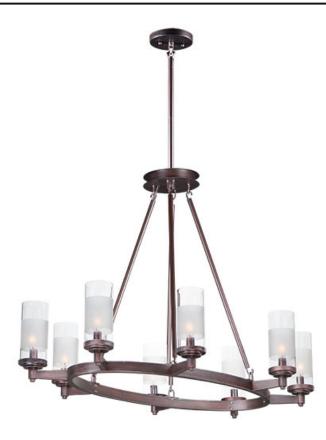

## PRODUCT DESCRIPTION

The ring fixture has become a staple in today's interior decor. This collection features a transitional design which works in both Contemporary and Traditional applications. Available in Satin Nickel or Oil Rubbed Bronze, the rings radiate elongated cast arms that cradle cylindrical Clear glass shades with a Frosted band to eliminate glare.