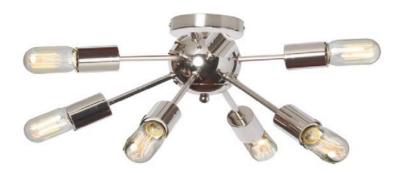

## BRI-12FH-PC - 6LT Flush Mount Fixture, with Bulbs,PC

6 Light Flush Mount Satellite Fixture, Polished Chrome Finish comes with 6, T14 Vintages Bulbs

| Height                 | 12              | No. of Bulbs    | 6                 |  |  |  |
|------------------------|-----------------|-----------------|-------------------|--|--|--|
| Width/Length           | 18              | LED             | Yes               |  |  |  |
| Depth                  | 18              | Total Wattage   | 240W              |  |  |  |
| Weight                 |                 |                 |                   |  |  |  |
| <b>Body Material</b>   | Steel           |                 |                   |  |  |  |
| Finish/Color           | Polished Chrome |                 |                   |  |  |  |
| Type of Finish         | Electroplated   |                 |                   |  |  |  |
| Bulb 1 Amount          | 6               | Rated For       | Dry Location      |  |  |  |
| Bulb 1 Base Type       | E26             | Voltage         | 120V              |  |  |  |
| Bulb 1 Max Watt.       | 40W             |                 |                   |  |  |  |
| <b>Bulb 1 Included</b> | Yes             | Approval        | cUL or equivalent |  |  |  |
| <b>Bulb 1 Lumens</b>   |                 | Warranty        | 1 Year            |  |  |  |
| Bulb 1 CRI             |                 | Instal Position | Ceiling           |  |  |  |