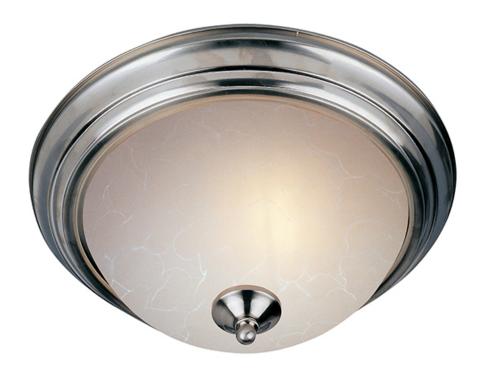

## PRODUCT DESCRIPTION

Maxim Lighting's commitment to both the residential lighting and the home building industries will assure you a product line focused on your lighting needs. With Maxim Lighting you will find quality product that is well designed, well priced and readily a

### LAMPING

INPUT VOLTAGE : 120V

: 3 x 60W Incandescent E26 Medium, 180W Total

BULB INCLUDED : (Not Included)

DIMMABLE : Yes

## MATERIAL

Glass, Steel