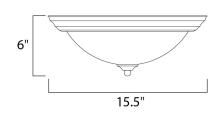

## **MEASUREMENTS**

**DIMENSION** : 15.5" L x 15.5" W x 6" H

HANGING WEIGHT : 3.87 lb