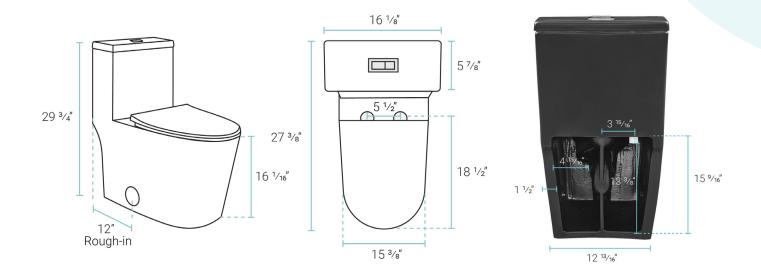

### Specifications:

- N.W: 115.3 lb.

- L: 27 <sup>3</sup>/<sub>8</sub>" x W: 16 <sup>1</sup>/<sub>8</sub>" x H: 16 <sup>1</sup>/<sub>16</sub>"