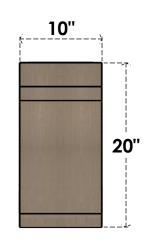

### ITEM NUMBER: CORU10X30X20LGYRCPR

10"W X 30"D X 20"H SERIES 3 CLASSIC LEGACY ROUGH CEDAR TIMBERTHANE FAUX WOOD CORBEL, PRIMED

# FRONT PROFILE