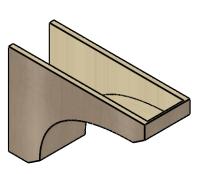

### ITEM NUMBER: CORU10X30X20LGYRCPR

10"W X 30"D X 20"H SERIES 3 CLASSIC LEGACY ROUGH CEDAR TIMBERTHANE FAUX WOOD CORBEL, PRIMED

## **ISOMETRIC**

**EKENA MILLWORK** 2300 WEST MAIN ST. CLARKSVILLE, TX 75426 TOLL FREE: 866-607-0453 WWW.EKENAMILLWORK.COM

GENERATED DATE: 01/27/2023

- 1. INSTALLATION TO BE COMPLETED IN ACCORDANCE WITH MANUFACTURER'S SPECIFICATIONS.