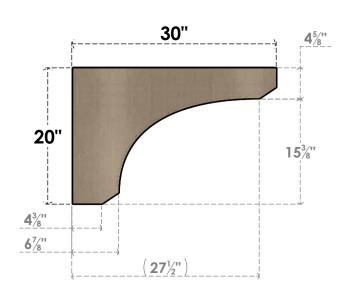

### ITEM NUMBER: CORU10X30X20LGYRCPR

10"W X 30"D X 20"H SERIES 3 CLASSIC LEGACY ROUGH CEDAR TIMBERTHANE FAUX WOOD CORBEL, PRIMED

# SIDE PROFILE