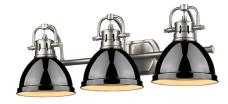

## DUNCAN PW 3602-BA3 PW-BK

UPC: 844375025523

- 3 Light Bath Vanity Contemporary Style with industrial feel
- Simple, classic silhouette
- Fixture body is available in Chrome and Pewter
- Variety of plated and painted metal shade finishes

| Fixture Finish:              | Pewter                     |                                |
|------------------------------|----------------------------|--------------------------------|
| Glass/Shade Finish:          | Black                      |                                |
| Materials:                   | Steel                      |                                |
| Fixture Dimensions:          | 24.5"W x 8.5"H x 8.25"E    | 62.23cmW x 21.59cmH x 20.96cmE |
| Weight:                      | 4.4 LBS                    |                                |
| Glass/Shade Dimensions:      | 6.5"Dia x 4.5"H            | 16.51cm Dia x 11.43cmH         |
| Canopy Backplate Dimensions: | 8.125"L x 8.375"H x 0.75"E | 20.64cmL x 21.27cmW x 1.91cmE  |
| Chain/Rod/Wire Dimensions:   | NA / N/A / 8"              | NA / NA / 20.32cm              |
| Bulb Type:                   | Incandescent, Type A       | No                             |
| Wattage:                     | 3 x 100W(M)                |                                |
| Voltage:                     | 110V                       |                                |
| Install Position:            | Either Up or Down          |                                |
| Approved Location:           | Damp Location              |                                |
| Safety Rating:               | UL,CUL                     |                                |
|                              |                            |                                |