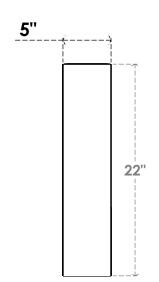

## ITEM NUMBER: BRCPC050X16000X22000TRA

5"W X 16"D X 22"H TRADITIONAL ARCHITECTURAL GRADE PVC CLOSED BRACE

**SIDE PROFILE** 

**FRONT PROFILE** 

**ISOMETRIC** 

GENERATED DATE: 04/06/2023

**EKENA MILLWORK** 2300 WEST MAIN ST. CLARKSVILLE, TX 75426 TOLL FREE: 866-607-0453 WWW.EKENAMILLWORK.COM