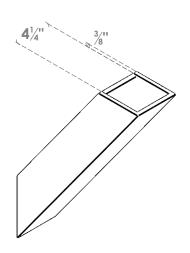

## ITEM NUMBER: BRCPC050X16000X22000TRA

5"W X 16"D X 22"H TRADITIONAL ARCHITECTURAL GRADE PVC CLOSED BRACE

**SIDE PROFILE** 

**FRONT PROFILE** 

**ISOMETRIC** 

GENERATED DATE: 04/06/2023

**EKENA MILLWORK** 2300 WEST MAIN ST. CLARKSVILLE, TX 75426 TOLL FREE: 866-607-0453 WWW.EKENAMILLWORK.COM