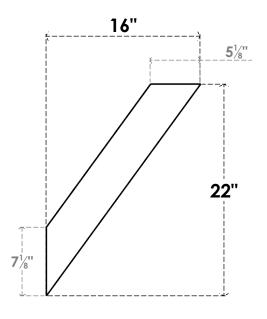

## ITEM NUMBER: BRCPC050X16000X22000TRA

5"W X 16"D X 22"H TRADITIONAL ARCHITECTURAL GRADE PVC CLOSED BRACE

**SIDE PROFILE** 

**FRONT PROFILE** 

**ISOMETRIC** 

GENERATED DATE: 04/06/2023

**EKENA MILLWORK** 2300 WEST MAIN ST. CLARKSVILLE, TX 75426 TOLL FREE: 866-607-0453 WWW.EKENAMILLWORK.COM