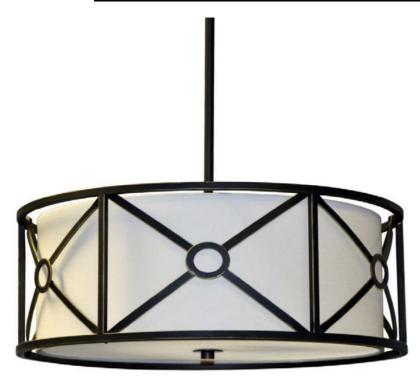

## CRU-204LP-VOB - 4LT Pendant Metal Cage w/Ivory Shd

4 Light Steel & Fabric Pendant, Vintage Oiled Bronze Finish, Ivory Shade

| Height               | 8                    | No. of Bulbs          | 4                 |
|----------------------|----------------------|-----------------------|-------------------|
| Width/Length         | 20                   | LED Compatible        | Yes               |
| Depth                | 20                   | Total Wattage         | 300W              |
| Weight               | 10                   |                       |                   |
| Body Material        | Metal                | Second Material       | Fabric            |
| Finish/Color         | Vintage Oiled Bronze | Second Finish/Color   | lvory             |
| Type of Finish       | Painted              | Second Type of Finish | lvory             |
| Bulb 1 Amount        | 4                    | Rated For             | Dry Location      |
| Bulb 1 Base Type     | E26                  | Voltage               | 120V              |
| Bulb 1 Max Watt.     | 75W                  |                       |                   |
| Bulb 1 Included      | No                   | Approval              | cUL or equivalent |
| <b>Bulb 1 Lumens</b> |                      | Warranty              | 1 Year            |
| Bulb 1 CRI           |                      | Instal Position       | Ceiling           |