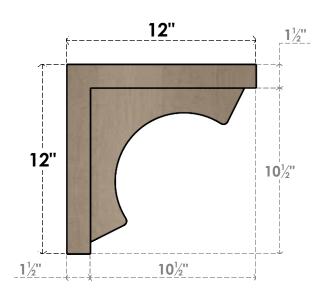

### ITEM NUMBER: CORU03X12X12EMRRCPR

3"W X 12"D X 12"H SERIES 1 THIN EMERSON ROUGH CEDAR TIMBERTHANE FAUX WOOD CORBEL, PRIMED







# **SIDE PROFILE**

# **FRONT PROFILE**

# **ISOMETRIC**

**EKENA MILLWORK** 2300 WEST MAIN ST. CLARKSVILLE, TX 75426 TOLL FREE: 866-607-0453 WWW.EKENAMILLWORK.COM

GENERATED DATE: 01/28/2023

- 1. INSTALLATION TO BE COMPLETED IN ACCORDANCE WITH MANUFACTURER'S SPECIFICATIONS.
  2. DRAWING MAY NOT BE TO SCALE
  3. THIS DRAWING IS INTENDED FOR DESIGN AND PLANNING PURPOSES ONLY.
  4. ALL INFORMATION CONTAINED HEREIN WAS CURRENT AT THE TIME OF DEVELOPMENT BUT MUST BE REVIEWED AND APPROVED BY THE PRODUCT MANUFACTURER TO BE CONSIDERED ACCURATE.
- 5. TIMBERTHANE ARCHITECTURAL PRODUCTS ARE MADE FROM HIGH DENSITY URETHANE AND COME FACTORY PRIMED