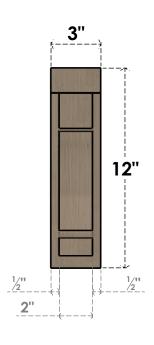

### ITEM NUMBER: CORU03X12X12EMRRCPR

3"W X 12"D X 12"H SERIES 1 THIN EMERSON ROUGH CEDAR TIMBERTHANE FAUX WOOD CORBEL, PRIMED







# **SIDE PROFILE**

# **FRONT PROFILE**

# **ISOMETRIC**

**EKENA MILLWORK** 2300 WEST MAIN ST. CLARKSVILLE, TX 75426 TOLL FREE: 866-607-0453 WWW.EKENAMILLWORK.COM

GENERATED DATE: 01/28/2023

- 1. INSTALLATION TO BE COMPLETED IN ACCORDANCE WITH MANUFACTURER'S SPECIFICATIONS.
  2. DRAWING MAY NOT BE TO SCALE
  3. THIS DRAWING IS INTENDED FOR DESIGN AND PLANNING PURPOSES ONLY.
  4. ALL INFORMATION CONTAINED HEREIN WAS CURRENT AT THE TIME OF DEVELOPMENT BUT MUST BE REVIEWED AND APPROVED BY THE PRODUCT MANUFACTURER TO BE CONSIDERED ACCURATE.
- 5. TIMBERTHANE ARCHITECTURAL PRODUCTS ARE MADE FROM HIGH DENSITY URETHANE AND COME FACTORY PRIMED