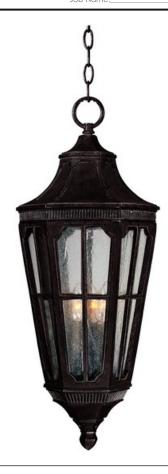

## **PRODUCT DESCRIPTION**

Maxim Lighting's Beacon Hill VX Collection is made with Vivex, a material twice the strength of resin, is non-corrosive, UV resistant and backed with a 5-Year Limited Warranty. Beacon Hill VX features our Sienna finish and Seedy glass.

## **GLASS**

Seedy CD

# MATERIAL

Vivex Resin Composite