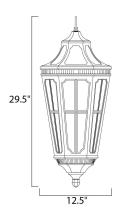

#### **MEASUREMENTS**

DIMENSION : 12.5" L x 12.5" W x 29.5" H

HANGING WEIGHT : 9.92 lb