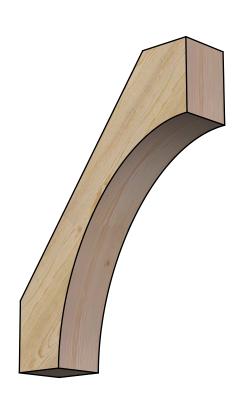

## BRC06X24X32WTL00RDF

6"W X 24"D X 32"H WESTLAKE ROUGH SAWN BRACE, DOUGLAS FIR