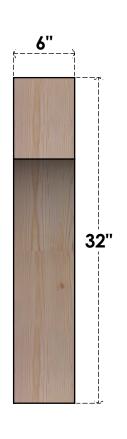

## BRC06X24X32WTL00RDF

6"W X 24"D X 32"H WESTLAKE ROUGH SAWN BRACE, DOUGLAS FIR

## SIDE