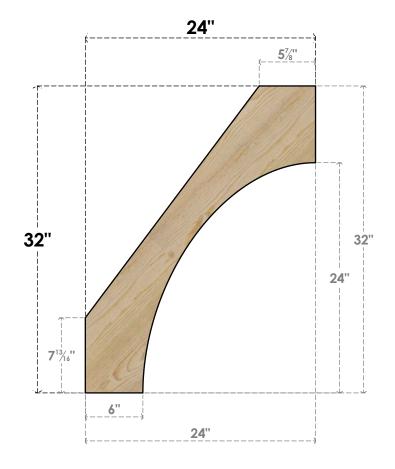

## BRC06X24X32WTL00RDF

6"W X 24"D X 32"H WESTLAKE ROUGH SAWN BRACE, DOUGLAS FIR

## **FRONT**

**EKENA MILLWORK** 2300 WEST MAIN ST. CLARKSVILLE, TX 75426 TOLL FREE: 866-607-0453 WWW.EKENAMILLWORK.COM