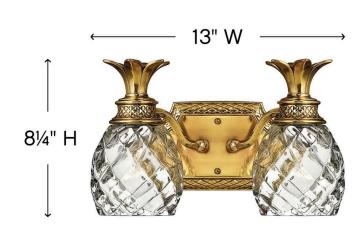

## TWO LIGHT VANITY

A Hinkley classic, the ornate Plantation collection features exceptional pineapple-shaped, clear optic glass that makes a noble statement. The elaborate, decorative cast detailing is accentuated by its lush finish.

| DETAILS   |                 |
|-----------|-----------------|
| FINISH:   | Burnished Brass |
| MATERIAL: | Solid Brass     |
| GLASS:    | Clear Optic     |

| DIMENSIONS     |              |
|----------------|--------------|
| WIDTH:         | 13"          |
| HEIGHT:        | 8.3"         |
| WEIGHT:        | 4lb          |
| BACK PLATE:    | 8"W X 4.75"H |
| EXTENSION:     | 6.8"         |
| TOP TO OUTLET: | 4.75"        |