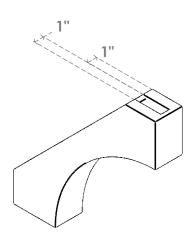

## ITEM NUMBER: BRCURO030X16000X16000WTLRCPR

3"W X 16"D X 16"H WESTLAKE ROUGH CEDAR WOODGRAIN OPEN TIMBERTHANE BRACE, PRIMED TAN

**SIDE PROFILE** 

**FRONT PROFILE** 

**ISOMETRIC** 

GENERATED DATE: 04/05/2023