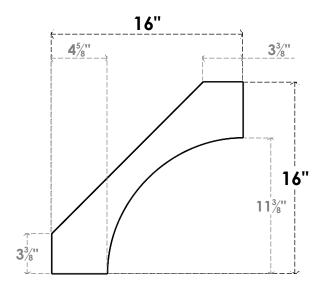

## ITEM NUMBER: BRCURO030X16000X16000WTLRCPR

3"W X 16"D X 16"H WESTLAKE ROUGH CEDAR WOODGRAIN OPEN TIMBERTHANE BRACE, PRIMED TAN

**SIDE PROFILE** 

**FRONT PROFILE** 

**ISOMETRIC** 

GENERATED DATE: 04/05/2023