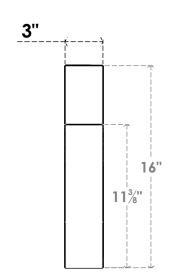

## ITEM NUMBER: BRCURO030X16000X16000WTLRCPR

3"W X 16"D X 16"H WESTLAKE ROUGH CEDAR WOODGRAIN OPEN TIMBERTHANE BRACE, PRIMED TAN

**SIDE PROFILE** 

**FRONT PROFILE** 

**ISOMETRIC** 

GENERATED DATE: 04/05/2023