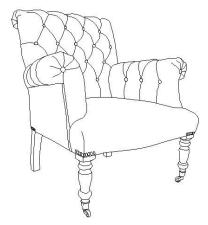

# Part List and Hardware List

| PIECE | DESCRIPTION   | PICTURE | QUANTITY |
|-------|---------------|---------|----------|
| A     | Seat          |         | 1X       |
| В     | Front leg-1   | FIDNP   | 1X       |
| С     | Front leg-2   |         | 1X       |
| D     | Back leg-1    |         | 1X       |
| E     | Back leg-2    |         | 1X       |
| H1    | Allen bolt L  |         | 8X       |
| H2    | Spring washer | 9       | 8X       |
| H3    | Flat washer   | ٢       | 8X       |
| H4    | Allen key     | P       | 1X       |

## Model# MCR4737

Product Dimensions:32.28" W x 33.27" D x35.24" H

Weight Capacity: 275 lbs

WARNING: DO NOT STAND ON CHAIR