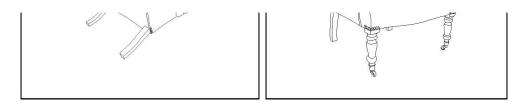

# Part List and Hardware List

| PIECE | DESCRIPTION   | PICTURE | QUANTITY |
|-------|---------------|---------|----------|
| A     | Seat          |         | 1X       |
| В     | Front leg-1   | FIDNP   | 1X       |
| С     | Front leg-2   |         | 1X       |
| D     | Back leg-1    |         | 1X       |
| E     | Back leg-2    |         | 1X       |
| H1    | Allen bolt L  |         | 8X       |
| H2    | Spring washer | 9       | 8X       |
| H3    | Flat washer   | ٢       | 8X       |
| H4    | Allen key     | P       | 1X       |

## PREPARATION

Before beginning assembly of product, make sure all parts are present. Compare parts with package contents list and hardware contents list. If any part is missing or damaged, do not attempt to assemble the product.