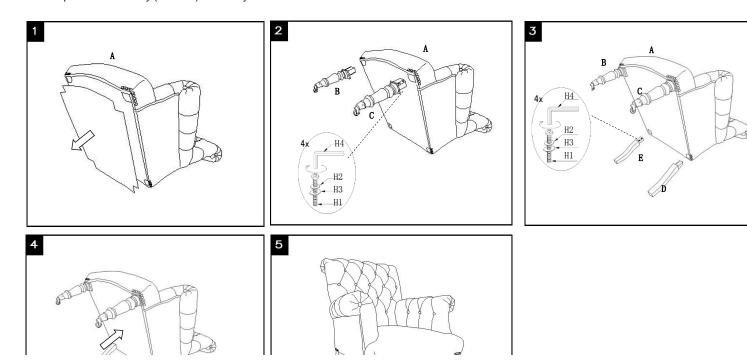

## NOTICE

\* Please make sure that you have all parts indicated before you begin assembly of this item.

\* This item should be assembled on a soft surface to prevent scratching the finish during assembly.

\* This item may require periodic tightening.

# Part List and Hardware List

| PIECE | DESCRIPTION   | PICTURE | QUANTITY |
|-------|---------------|---------|----------|
| A     | Seat          |         | 1X       |
| В     | Front leg-1   | FIDNP   | 1X       |
| С     | Front leg-2   |         | 1X       |
| D     | Back leg-1    |         | 1X       |
| E     | Back leg-2    |         | 1X       |
| H1    | Allen bolt L  |         | 8X       |
| H2    | Spring washer | 9       | 8X       |
| H3    | Flat washer   | ٢       | 8X       |
| H4    | Allen key     | P       | 1X       |

## PREPARATION

Before beginning assembly of product, make sure all parts are present. Compare parts with package contents list and hardware contents list. If any part is missing or damaged, do not attempt to assemble the product.

Estimated Assembly Time: 10 minutes.

Tools Required for Assembly (included): Allen Key.