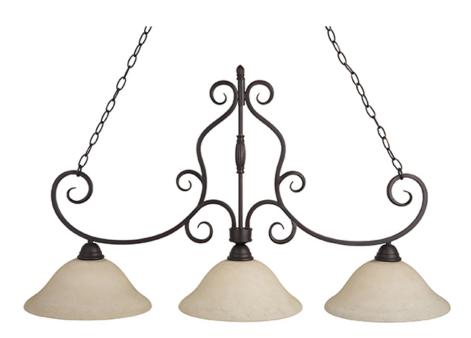

## PRODUCT DESCRIPTION

This decorative classic in Oil Rubbed Bronze finish is both dramatic and subtle, with or without shades.