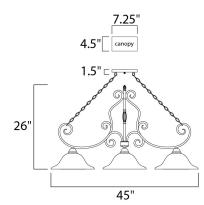

## MEASUREMENTS

DIMENSION

CANOPY : 4.45" W x 0.79" H x 7.92" L HANGING WEIGHT : 7.41 lb

Always consult a qualified electrician before installing any lighting product.

: 45" L x 13" W x 26" H

: 3 x 60W Incandescent E26 Medium , 180W Total

WESTERN DISTRIBUTION CENTER (HEADQUARTER) 253 NORTH VINELAND AVE I CITY OF INDUSTRY, CA 91746