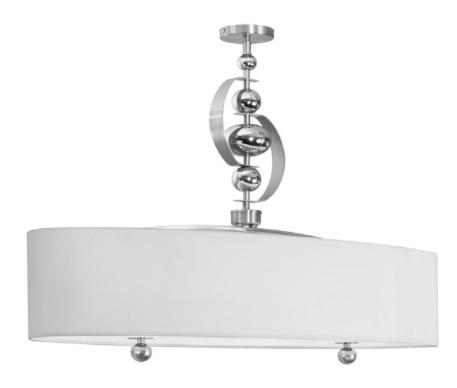

## **BOL-394HP-SC** - 4LT Horizontal Pendant

4 Light Horizontal Pendant White Linen Oval shade, Satin Chrome / Chrome Finish

| Height               | 27            | No. of Bulbs        | 4                 |
|----------------------|---------------|---------------------|-------------------|
| Width/Length         | 14            | LED Compatible      | Yes               |
| Depth                | 39            | Total Wattage       | 400W              |
| Weight               | 9.5           |                     |                   |
| <b>Body Material</b> | Metal         | Second Material     | Fabric            |
| Finish/Color         | Satin Chrome  | Second Finish/Color | White             |
| Type of Finish       | Electroplated |                     |                   |
| Bulb 1 Amount        | 4             | Rated For           | Dry Location      |
| Bulb 1 Base Type     | E26           | Voltage             | 120V              |
| Bulb 1 Max Watt.     | 100W          |                     |                   |
| Bulb 1 Included      | No            | Approval            | cUL or equivalent |
| <b>Bulb 1 Lumens</b> |               | Warranty            | 1 Year            |
| Bulb 1 CRI           |               | Instal Position     | Ceiling           |