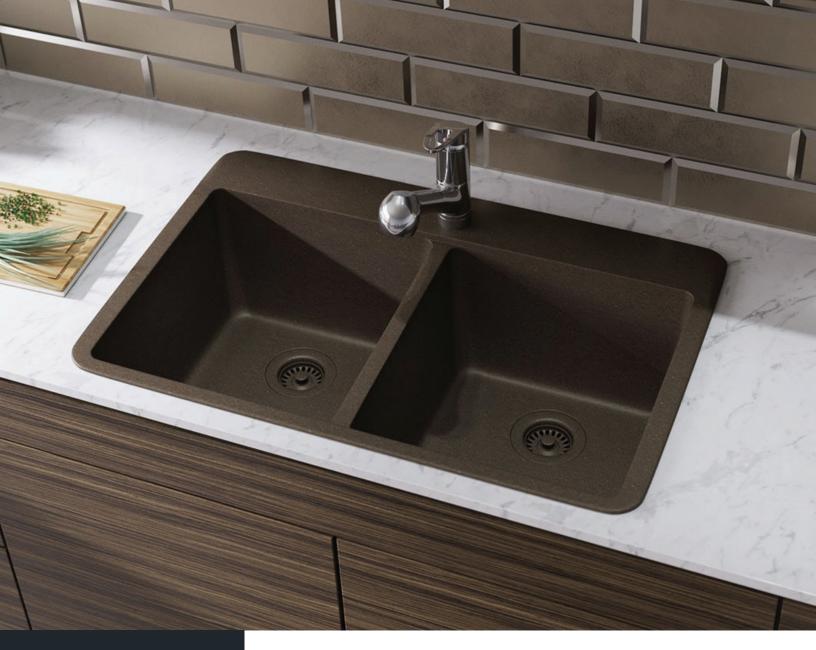

#### **R3-2002-UMBER**

Equal Double Bowl Sink Flange UPC: 841412141420 Standard Strainer UPC: 841412141437

www.renesinks.com 872.241.0016 sales@renesinks.com

# **FEATURES**

- Topmount Installation
- 36" Minimum Cabinet Size
- 80% Quartz 20% Acrylic
- Heat Resistant up to 550°
- Anti-bacterial Surface
- Stain Resistant

# **GRANITE QUARTZ**

Our granite quartz sinks are made with 80% Quartz and 20% Acrylic, with a non-porous finish that prevents the growth of bacteria. They are extremely scratch resistant, can withstand temperatures up to 550 Degrees, and are unaffected by household acids and cleaners. They are also completely stain resistant.