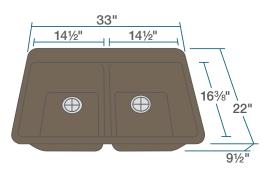

Bowl Sink Flange UPC: 841412141420 Standard Strainer UPC: 841412141437

www.renesinks.com 872.241.0016 sales@renesinks.com

# **FEATURES**

- Topmount Installation
- 36" Minimum Cabinet Size
- 80% Quartz 20% Acrylic
- Heat Resistant up to 550°
- Anti-bacterial Surface
- Stain Resistant

### ACCESSORIES



# **GRANITE QUARTZ**

Our granite quartz sinks are made with 80% Quartz and 20% Acrylic, with a non-porous finish that prevents the growth of bacteria. They are extremely scratch resistant, can withstand temperatures up to 550 Degrees, and are unaffected by household acids and cleaners. They are also completely stain resistant.

- Scratch Resistant
- Multiple Colors Available
- Cutout Template
- Installation Hardware Included
- cUPC Certified
- Limited Lifetime Warranty

### DIMENSIONS