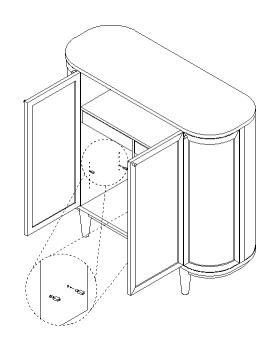

portant to remove moist substances immediately.

Note: Thank you for the purchasing Canggu Storage Cabinet. While great care is taken during production.

This piece may have some subtle natural splitting, cracking or chipping that give a natural vintage look. Such a look is part of the charm and appeal of this crafted timber product and not a manufacturing defect.

### Anti Tip Kit (Supplied)











Part A X 2

Part B X 2

Part C X 4

Part D X 4

Part E X 8

#### **Parts**





Part Z X 2

### EXCLUSIVE AND CONFIDENTIAL PROPERTY OF UNION HOME.

All rights reserved, including all applicable copyright, design and patent rights. Any unauthorized reproduction, adaptation, distribution or other infringement will be prosecuted.



# CANGGU STORAGE CABINET LVR00093

## STEP 1: SHELF PIN FIX



E X 8

## STEP 2: SHELF PLACED IN THE PRODUCT



 $Z\,X\,2$ 

EXCLUSIVE AND CONFIDENTIAL PROPERTY OF UNION HOME. All rights reserved, including all applicable copyright, design and patent rights. Any unauthorized reproduction, adaptation, distribution or other infringement will be prosecuted.



# CANGGU STORAGE CABINET LVR00093

## Step 3: CLIP FIX WITH WALL



## Step 4: TIE



## FINISH:



EXCLUSIVE AND CONFIDENTIAL PROPERTY OF UNION HOME. All rights reserved, including all applicable copyright, design and patent rights. Any unauthorized reproduction, adaptation, distribution or other infringement will be prosecuted.