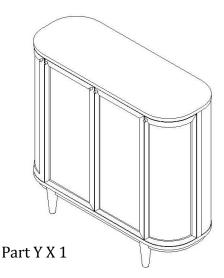

# CANGGU STORAGE CABINET LVR00093

Thank you for purchasing the Canggu Storage Cabinet. Before you begin to assemble your new piece of furniture, please check to ensure that all hardware and parts have been supplied. This page lists all contents included in the carton(s). Follow instructions closely as deviation from them may present a possible safety risk and may void your warranty.

# CANGGU STORAGE CABINET LVR00093