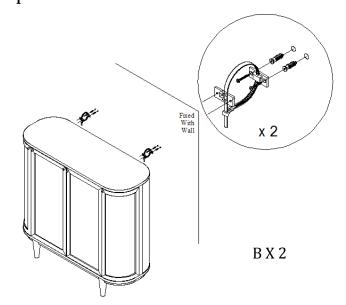

t (Supplied)











Part A X 2

Part B X 2

Part C X 4

Part D X 4

Part E X 8

#### **Parts**





Part Z X 2

### EXCLUSIVE AND CONFIDENTIAL PROPERTY OF UNION HOME.

All rights reserved, including all applicable copyright, design and patent rights. Any unauthorized reproduction, adaptation, distribution or other infringement will be prosecuted.



# CANGGU STORAGE CABINET LVR00093

## STEP 1: SHELF PIN FIX



E X 8

## STEP 2: SHELF PLACED IN THE PRODUCT



 $Z\,X\,2$ 

EXCLUSIVE AND CONFIDENTIAL PROPERTY OF UNION HOME. All rights reserved, including all applicable copyright, design and patent rights. Any unauthorized reproduction, adaptation, distribution or other infringement will be prosecuted.



# CANGGU STORAGE CABINET LVR00093

## Step 3: CLIP FIX WITH WALL



## Step 4: TIE



## FINISH:



EXCLUSIVE AND CONFIDENTIAL PROPERTY OF UNION HOME. All rights reserved, including all applicable copyright, design and patent rights. Any unauthorized reproduction, adaptation, distribution or other infringement will be prosecuted.