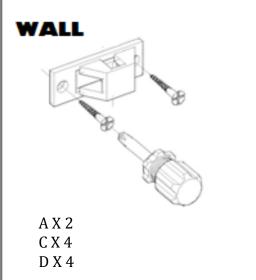

### Anti Tip Kit (Supplied)

Part A X 2

Part B X 2

Part C X 4

Part D X 4

Part E X 8

## Step 3: CLIP FIX WITH WALL