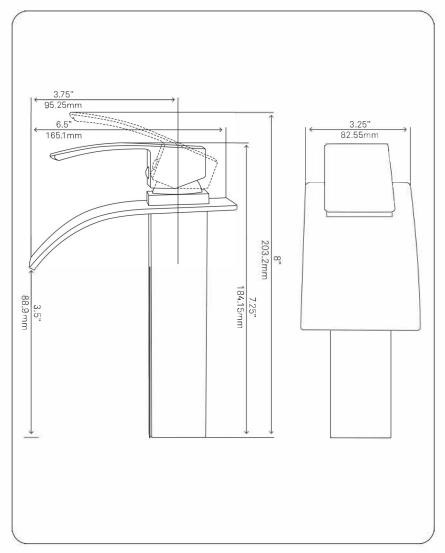

## STANDARD SPECIFICATIONS:

- Waterfall faucet with gunmetal finish
- Single handle control
- Solid brass construction
- High pressure ceramic cartridge
- Single hole deck mount installation
- Spout reach: 3.75-inches
- Spout height: 3.5-inches
- 1.5-inch mounting hole diameter
- cUPC and AB1953 low lead compliant
- ASME A112.18.1-1-2011/CSA B125.1-11
- NSF 61 and NSF 372 certified
- WateSaver 1.2 GPM