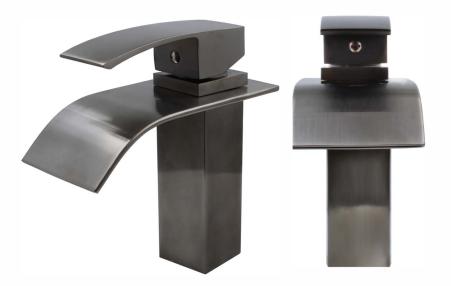

#### GF-136SGMWS REMI Lav Faucet, Gunmetal

Requested By: \_\_\_\_\_

Specific Features: \_\_\_\_\_

## STANDARD SPECIFICATIONS:

- Waterfall faucet with gunmetal finish
- Single handle control
- Solid brass construction
- High pressure ceramic cartridge
- Single hole deck mount installation
- Spout reach: 3.75-inches
- Spout height: 3.5-inches
- 1.5-inch mounting hole diameter
- cUPC and AB1953 low lead compliant
- ASME A112.18.1-1-2011/CSA B125.1-11
- NSF 61 and NSF 372 certified
- WateSaver 1.2 GPM