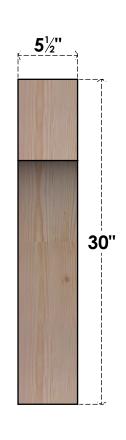

## BRC06X18X30WTL00SDF

5 1/2"W X 18"D X 30"H WESTLAKE SMOOTH BRACE, DOUGLAS FIR

SIDE

## **FRONT**

**EKENA MILLWORK** 2300 WEST MAIN ST. CLARKSVILLE, TX 75426 TOLL FREE: 866-607-0453 WWW.EKENAMILLWORK.COM