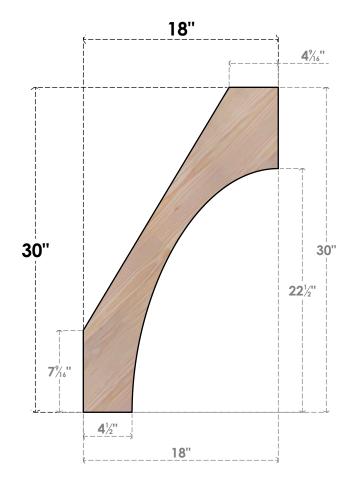

## BRC06X18X30WTL00SDF

5 1/2"W X 18"D X 30"H WESTLAKE SMOOTH BRACE, DOUGLAS FIR

SIDE