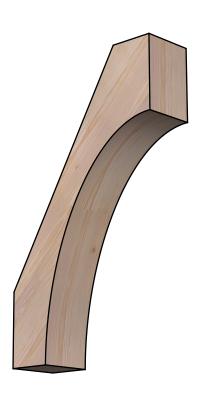

## BRC06X18X30WTL00SDF

5 1/2"W X 18"D X 30"H WESTLAKE SMOOTH BRACE, DOUGLAS FIR

SIDE