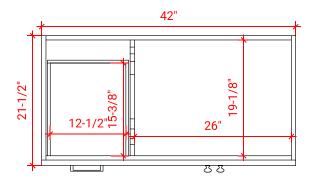

# ARIEL

# F042S-R



# **BASE CABINET DIMENSIONS**

42" W x 21.5" D x 34.5" H

# **FEATURES**

- Solid wood frame & plywood panels
- Dovetail drawers and joints
- Soft closing doors & drawers

# HARDWARE FINISHES



#### Polished Chrome

# AVAILABLE COLORS



### SIDE VIEW



#### PLAN VIEW





# FRONT VIEW

# OVERALL DIMENSIONS

43" W x 22" D x 1.5" H

# COUNTERTOP OPTIONS





Carrara Marble White Quartz CW-043S-R-REC-CT WQ-043S-R-REC-CT

# FEATURES

• Solid countertop with mitered edges & seams

EDGE SIDE VIEW

- Undermount white rectangular sink
- Pre-drilled for 8" widespread faucet

## INCLUDED

- Countertop
- Matching Backsplash
- Rectangle Sink



# THREE DIMENSIONAL COUNTERTOP VIEW



# COUNTERTOP PLAN VIEW