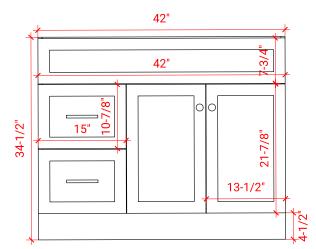

# ARIEL

# F042S-R



# **BASE CABINET DIMENSIONS**

42" W x 21.5" D x 34.5" H

# **FEATURES**

- Solid wood frame & plywood panels
- Dovetail drawers and joints
- Soft closing doors & drawers

# HARDWARE FINISHES



#### Polished Chrome

# AVAILABLE COLORS



### SIDE VIEW



#### PLAN VIEW





# FRONT VIEW

# OVERALL DIMENSIONS

43" W x 22" D x 1.5" H

# COUNTERTOP OPTIONS





Carrara Marble White Quartz CW-043S-R-REC-CT WQ-043S-R-REC-CT

# FEATURES

• Solid countertop with mitered edges & seams

EDGE SIDE VIEW

- Undermount white rectangular sink
- Pre-drilled for 8" widespread faucet

## INCLUDED

- Countertop
- Matching Backsplash
- Rectangle Sink



# THREE DIMENSIONAL COUNTERTOP VIEW



# COUNTERTOP PLAN VIEW