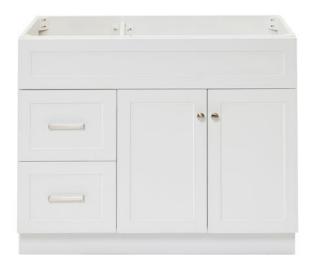

# **BASE CABINET DIMENSIONS**

42" W x 21.5" D x 34.5" H

# **FEATURES**

- Solid wood frame & plywood panels
- Dovetail drawers and joints
- Soft closing doors & drawers