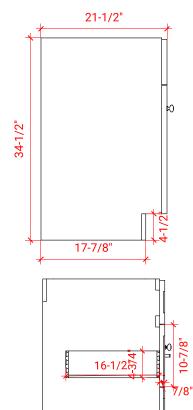

# **BASE CABINET DIMENSIONS**

42" W x 21.5" D x 34.5" H

### SIDE VIEW

#### PLAN VIEW