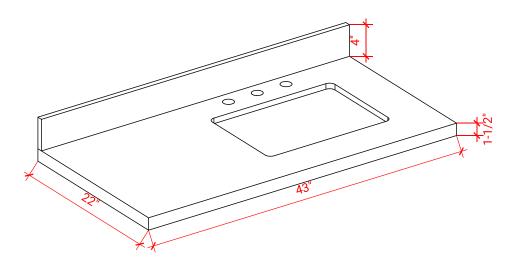

# OVERALL DIMENSIONS

43" W x 22" D x 1.5" H

# THREE DIMENSIONAL COUNTERTOP VIEW