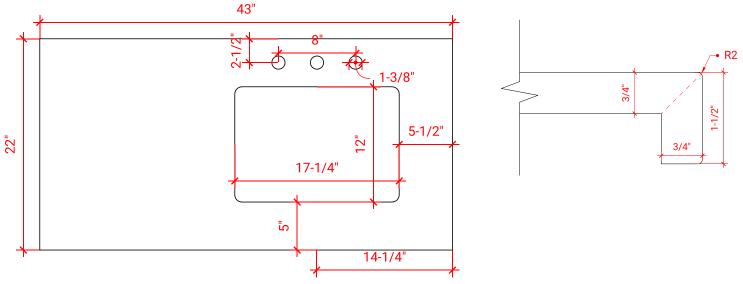

# OVERALL DIMENSIONS

43" W x 22" D x 1.5" H

# FEATURES

• Solid countertop with mitered edges & seams

EDGE SIDE VIEW

- Undermount white rectangular sink
- Pre-drilled for 8" widespread faucet

# COUNTERTOP PLAN VIEW