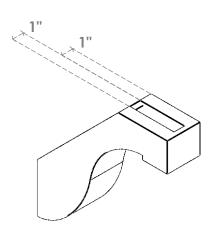

## ITEM NUMBER: BRCURO030X12000X12000DELRCPR

3"W X 12"D X 12"H DEL MONTE ROUGH CEDAR WOODGRAIN OPEN TIMBERTHANE BRACE, PRIMED TAN

**SIDE PROFILE** 

**FRONT PROFILE** 

**ISOMETRIC** 

GENERATED DATE: 04/05/2023