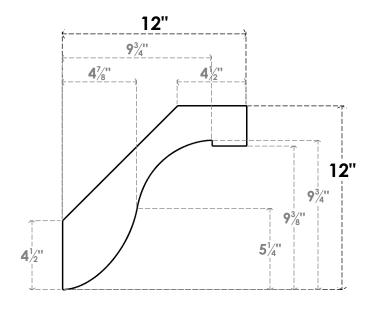

## ITEM NUMBER: BRCURO030X12000X12000DELRCPR

3"W X 12"D X 12"H DEL MONTE ROUGH CEDAR WOODGRAIN OPEN TIMBERTHANE BRACE, PRIMED TAN

**SIDE PROFILE** 

**FRONT PROFILE** 

**ISOMETRIC** 

GENERATED DATE: 04/05/2023