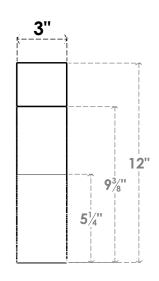

## ITEM NUMBER: BRCURO030X12000X12000DELRCPR

3"W X 12"D X 12"H DEL MONTE ROUGH CEDAR WOODGRAIN OPEN TIMBERTHANE BRACE, PRIMED TAN

**SIDE PROFILE** 

**FRONT PROFILE** 

**ISOMETRIC** 

GENERATED DATE: 04/05/2023