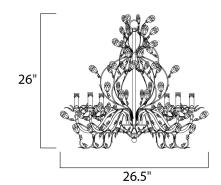

### **MEASUREMENTS**

DIMENSION : 26.5" L x 26.5" W x 28.5" H

MAX OAH : 65" OAH HANGING WEIGHT : 15.18 lb