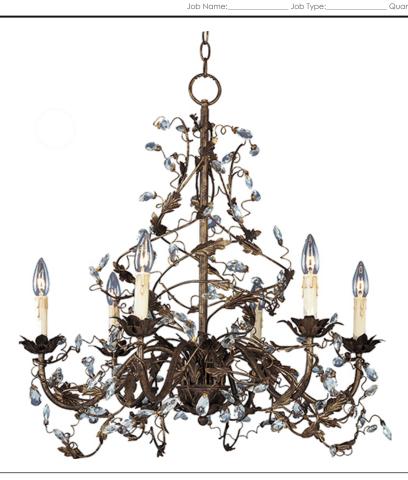

# PRODUCT DESCRIPTION

One of our most popular collections, Elegante combines lighting with decorating. Delicate leaves and crystals top the wrap-around vines. Offered in Etruscan Gold or Oil Rubbed Bronze.

#### LAMPING

INPUT VOLTAGE : 120V

: 6 x 60W Incandescent E12 Candelabra, 360W Total BULB

BULB INCLUDED : (Not Included)

DIMMABLE : Yes