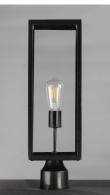

## **PRODUCT DESCRIPTION**

An elongated rectangular shaped design that is both minimalist and industrial. Die cast frames of Dark Bronze support Clear glass panels that provide an unobstructed view of the lantern's interior. Customize with your choice of lamps from vintage to tubular.

### **GLASS**

Clear CL

#### MATERIAL

Aluminum, Glass