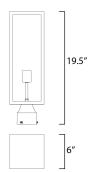

#### **MEASUREMENTS**

DIMENSION : 6" L x 6" W x 19.5" H

HANGING WEIGHT : 5.26 lb