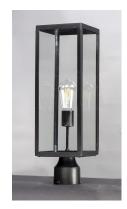

## **PRODUCT DESCRIPTION**

An elongated rectangular shaped design that is both minimalist and industrial. Die cast frames of Dark Bronze support Clear glass panels that provide an unobstructed view of the lantern's interior. Customize with your choice of lamps from vintage to tubular.

### **GLASS**

Clear CL

#### MATERIAL

Aluminum, Glass