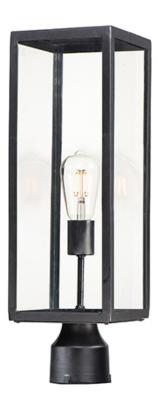

## **PRODUCT DESCRIPTION**

An elongated rectangular shaped design that is both minimalist and industrial. Die cast frames of Dark Bronze support Clear glass panels that provide an unobstructed view of the lantern's interior. Customize with your choice of lamps from vintage to tubular.

### **GLASS**

Clear CL

#### MATERIAL

Aluminum, Glass