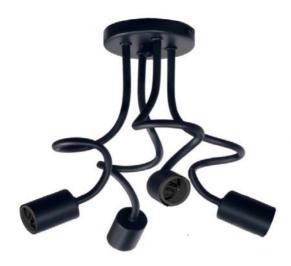

## WAI-164SF-MB - 4LT Semi-Flush, Matte Black Finish

## 4 Light Semi Flush, Matte Black Finish

| Height               | 11          | No. of Bulbs    | 4                 |
|----------------------|-------------|-----------------|-------------------|
| Width/Length         | 12          | LED             | Yes               |
| Depth                | 12          | Total Wattage   | 240W              |
| Weight               | 5           |                 |                   |
| Body Material        | Steel       |                 |                   |
| Finish/Color         | Matte Black |                 |                   |
| Type of Finish       | Painted     |                 |                   |
| Bulb 1 Amount        | 4           | Rated For       | Dry Location      |
| Bulb 1 Base Type     | E26         | Voltage         | 120V              |
| Bulb 1 Max Watt.     | 60W         |                 |                   |
| Bulb 1 Included      | No          | Approval        | cUL or equivalent |
| <b>Bulb 1 Lumens</b> |             | Warranty        | 1 Year            |
| Bulb 1 CRI           |             | Instal Position | Ceiling           |