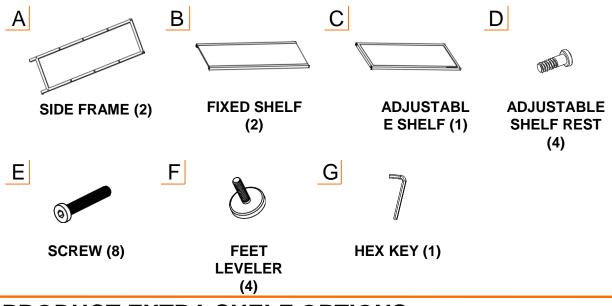

### PARTS LIST

Your TRINITY 3-Tier 32" x 12" x 36" Bamboo Shelving should include the following parts. Please inspect box contents to ensure you have received all components.

If you are missing any parts, need assistance with assembly or have questions, please contact TRINITY Customer Service: 800.985.5506 or <u>customerservice@trinityii.com</u>. Parts can also be requested online at <u>www.trinityii.com</u> (Help & More, Contact Us).