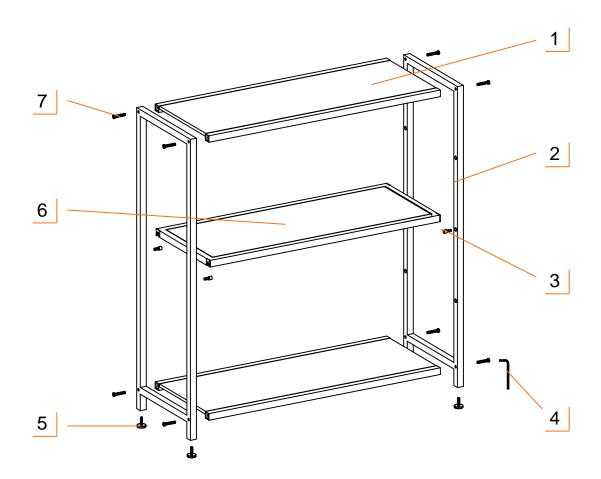

#### **SERVICE PARTS LIST – TBFPRA-3613**

TRINITY Customer Service provides the following replacement parts:

|    | Part Number     | Description           |    | Part Number     | Description      |
|----|-----------------|-----------------------|----|-----------------|------------------|
| 1) | PRA-03-045-3012 | Fixed Shelf           | 5) | XBK-98-006-2525 | Feet leveler     |
| 2) | PRA-14-026-1236 | Side Frame            | 6) | PRA-03-046-3012 | Adjustable Shelf |
| 3) | ZBK-01-031-0620 | Adjustable Shelf Rest | 7) | ZBK-01-002-0635 | Screw            |
| 4) | XXX-97-001-0001 | Hex Key               |    |                 |                  |
|    |                 |                       |    |                 |                  |