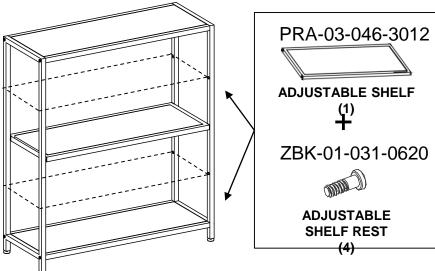

### **PRODUCT EXTRA SHELF OPTIONS**

There are extra screw holes in this product for more ADJUSTABLE SHELVES. You will need 1 ADJUSTABLE SHELF and 4 ADJUSTABLE SHELF RESTS to add one extra shelf to the product.

Extra ADJUSTABLE SHELF (PRA-03-046-3012) and ADJUSTABLE SHELF REST (ZBK-01-031-0620) are available for purchasing. Please visit our website www.trinityii.com or contact our Customer Service (see last page of the manual) to place your order.