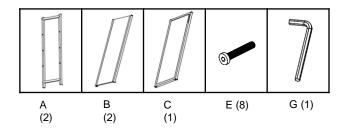

### PARTS LIST

Your TRINITY 3-Tier 32" x 12" x 36" Bamboo Shelving should include the following parts. Please inspect box contents to ensure you have received all components.

If you are missing any parts, need assistance with assembly or have questions, please contact TRINITY Customer Service: 800.985.5506 or <u>customerservice@trinityii.com</u>. Parts can also be requested online at <u>www.trinityii.com</u> (Help & More, Contact Us).

1