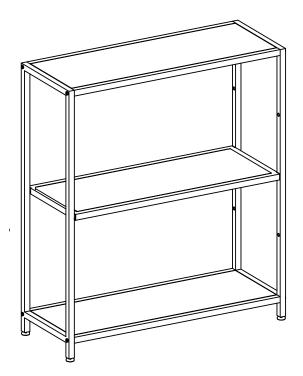

# **OWNER'S MANUAL**

TRINITY 3-TIER 32" X 12" X 36" BAMBOO SHELVING - BRONZE ANTHRACITE Model # TBFPRA-3613