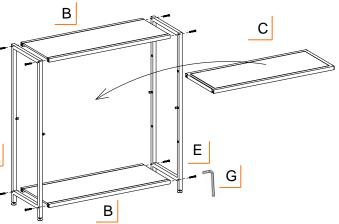

### STEP 2

Lay SIDE FRAMES (A) on its side. Make sure the face with threaded inserts for the Adjustable Shelves faces INSIDE as you assembles the FIXED SHELVES (B).

Connect SIDE FRAME (A) with FIXED SHELF (B) by SCREW (E) on the top and bottom of SIDE FRAME (A), using HEX KEY (G) to fasten all SCREWS (E).

#### Stand the unit upright.

Place ADJUSTABLE SHELF (C) onto ADJUSTABLE SHELF RESTS (D), make sure shelf side notches rest on ADJUSTABLE SHELF RESTS (D).