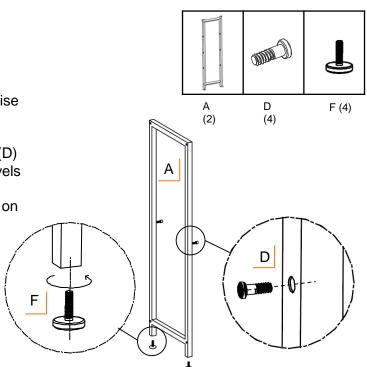

# STEP 1

Screw FEET LEVELER (F) into open ends of SIDE FRAME (A). Turn clockwise to screw in place.

Screw ADJUSTABLE SHELF RESTS (D) into desired frame level (there are 3 levels for you to choose), make sure all 4 ADJUSTABLE SHELF RESTS (D) are on the same level.