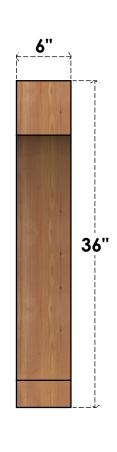

## BRC06X28X36IMP00RWR

6"W X 28"D X 36"H IMPERIAL ROUGH SAWN BRACE, WESTERN RED CEDAR

## SIDE