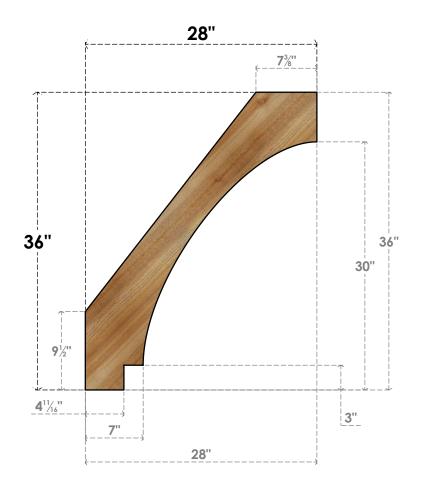

## BRC06X28X36IMP00RWR

6"W X 28"D X 36"H IMPERIAL ROUGH SAWN BRACE, WESTERN RED CEDAR

## **FRONT**

**EKENA MILLWORK** 2300 WEST MAIN ST. CLARKSVILLE, TX 75426 TOLL FREE: 866-607-0453 WWW.EKENAMILLWORK.COM