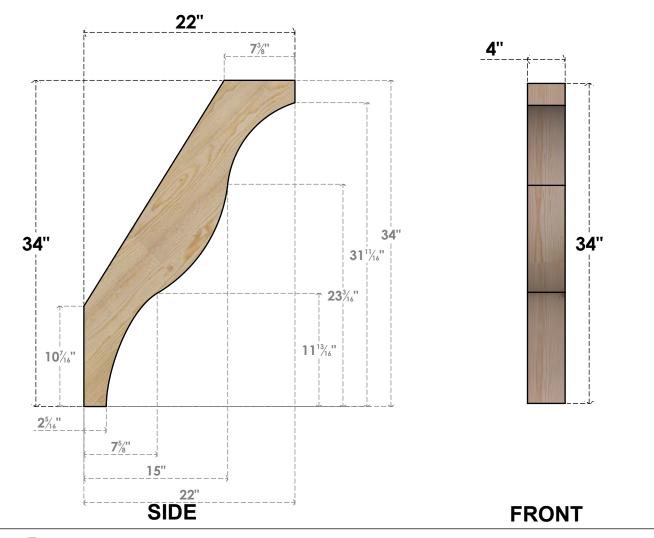

## BRC04X22X34FST00RDF

4"W X 22"D X 34"H FUNSTON ROUGH SAWN BRACE, DOUGLAS FIR

EKENA MILLWORK 2300 WEST MAIN ST. CLARKSVILLE, TX 75426 TOLL FREE: 866-607-0453 WWW.EKENAMILLWORK.COM