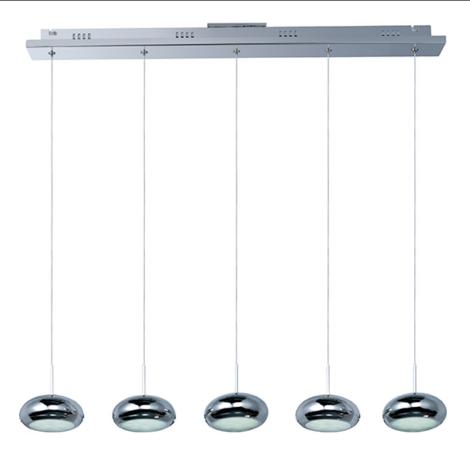

## PRODUCT DESCRIPTION

Polished Chrome oval-shaped metal shades of the Dial collection float in the air in an extraterrestrial manner. The high-powered 3500K LED source lights the way without glare and provides for 40,000 rated life hours of service without lamp replacement.Â