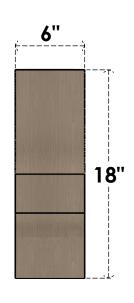

## ITEM NUMBER: CORU06X12X18RIDRCPR

6"W X 12"D X 18"H SERIES 2 CLASSIC RIDGEWOOD ROUGH CEDAR TIMBERTHANE FAUX WOOD CORBEL, PRIMED







## SIDE PROFILE

## **FRONT PROFILE**

## **ISOMETRIC**

**EKENA MILLWORK** 2300 WEST MAIN ST. CLARKSVILLE, TX 75426 TOLL FREE: 866-607-0453 WWW.EKENAMILLWORK.COM

GENERATED DATE: 01/28/2023

- 1. INSTALLATION TO BE COMPLETED IN ACCORDANCE WITH MANUFACTURER'S SPECIFICATIONS.

- 2. DRAWING MAY NOT BE TO SCALE
  3. THIS DRAWING IS INTENDED FOR DESIGN AND PLANNING PURPOSES ONLY.
  4. ALL INFORMATION CONTAINED HEREIN WAS CURRENT AT THE TIME OF DEVELOPMENT BUT MUST BE REVIEWED AND APPROVED BY THE PRODUCT MANUFACTURER TO BE CONSIDERED ACCURATE.
- 5. TIMBERTHANE ARCHITECTURAL PRODUCTS ARE MADE FROM HIGH DENSITY URETHANE AND COME FACTORY PRIMED