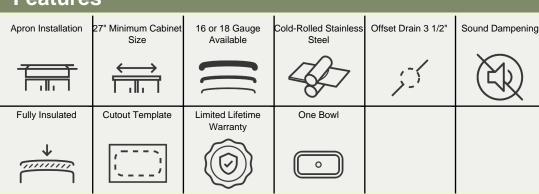

### **Features**

23 3/4" x 20" x 10"
Farmhouse-Style/Apron Sink Installation
16- or 18-Gauge Steel Available
Certified High-Quality 304 Stainless Steel
Offset Drain
Thick Sound Dampener Rubber Pad
Fully Insulated
Cardboard Cutout Template Included
Limited Lifetime Warranty