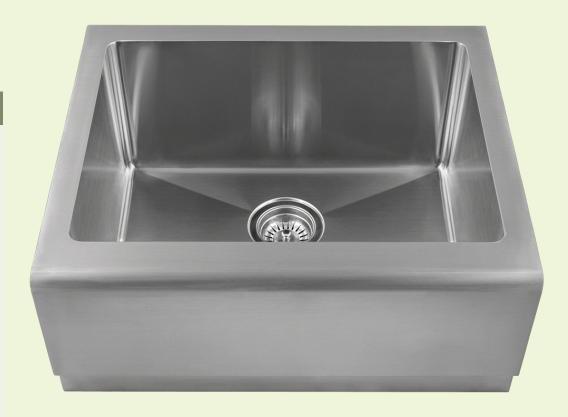

# 408 Single Bowl Apron Sink

23 3/4" x 20" x 10"
Farmhouse-Style/Apron Sink Installation
16- or 18-Gauge Steel Available
Certified High-Quality 304 Stainless Steel
Offset Drain
Thick Sound Dampener Rubber Pad
Fully Insulated
Cardboard Cutout Template Included
Limited Lifetime Warranty