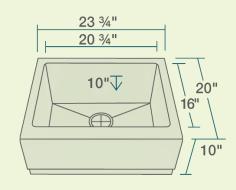

23 3/4" x 20" x 10"
Farmhouse-Style/Apron Sink Installation
16- or 18-Gauge Steel Available
Certified High-Quality 304 Stainless Steel
Offset Drain
Thick Sound Dampener Rubber Pad
Fully Insulated
Cardboard Cutout Template Included
Limited Lifetime Warranty