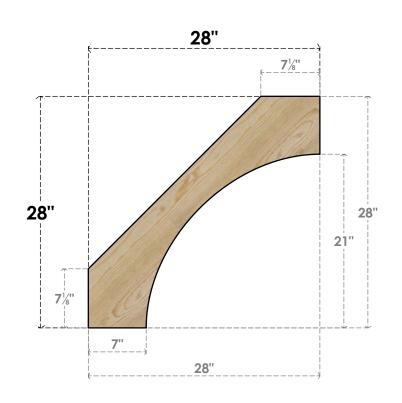

## BRC04X28X28WTL00RDF

4"W X 28"D X 28"H WESTLAKE ROUGH SAWN BRACE, DOUGLAS FIR

SIDE