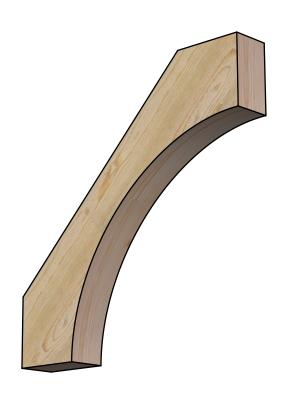

## BRC04X28X28WTL00RDF

4"W X 28"D X 28"H WESTLAKE ROUGH SAWN BRACE, DOUGLAS FIR

SIDE