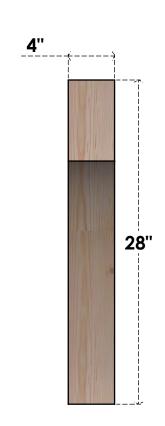

## BRC04X28X28WTL00RDF

4"W X 28"D X 28"H WESTLAKE ROUGH SAWN BRACE, DOUGLAS FIR

SIDE