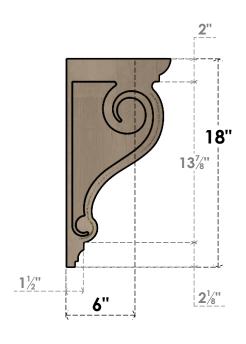

## SIDE PROFILE

## ITEM NUMBER: CORU09X09X18SCRRCPR

9"W X 9"D X 18"H SERIES 2 WIDE SCROLL ROUGH CEDAR TIMBERTHANE FAUX WOOD CORBEL, PRIMED