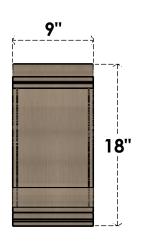

# FRONT PROFILE

## ITEM NUMBER: CORU09X09X18SCRRCPR

9"W X 9"D X 18"H SERIES 2 WIDE SCROLL ROUGH CEDAR TIMBERTHANE FAUX WOOD CORBEL, PRIMED