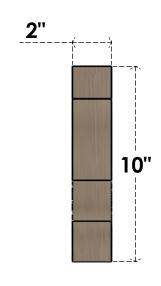

#### ITEM NUMBER: CORU02X10X10ASHRCPR

2"W X 10"D X 10"H SERIES 1 THIN ASHEBORO ROUGH CEDAR TIMBERTHANE FAUX WOOD CORBEL, PRIMED







# **SIDE PROFILE**

# **FRONT PROFILE**

### **ISOMETRIC**



**EKENA MILLWORK** 2300 WEST MAIN ST. CLARKSVILLE, TX 75426 TOLL FREE: 866-607-0453 WWW.EKENAMILLWORK.COM

**GENERATED DATE: 02/08/2023** 

- 1. INSTALLATION TO BE COMPLETED IN ACCORDANCE WITH MANUFACTURER'S SPECIFICATIONS.

- 2. DRAWING MAY NOT BE TO SCALE
  3. THIS DRAWING IS INTENDED FOR DESIGN AND PLANNING PURPOSES ONLY.
  4. ALL INFORMATION CONTAINED HEREIN WAS CURRENT AT THE TIME OF DEVELOPMENT BUT MUST BE REVIEWED AND APPROVED BY THE PRODUCT MANUFACTURER TO BE CONSIDERED ACCURATE.
- 5. TIMBERTHANE ARCHITECTURAL PRODUCTS ARE MADE FROM HIGH DENSITY URETHANE AND COME FACTORY PRIMED