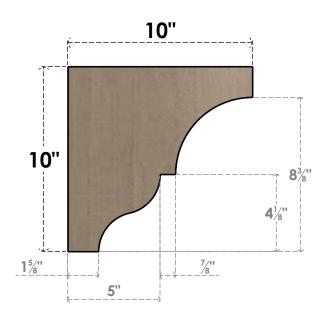

#### ITEM NUMBER: CORU02X10X10ASHRCPR

2"W X 10"D X 10"H SERIES 1 THIN ASHEBORO ROUGH CEDAR TIMBERTHANE FAUX WOOD CORBEL, PRIMED







# **SIDE PROFILE**

# **FRONT PROFILE**

### **ISOMETRIC**



**EKENA MILLWORK** 2300 WEST MAIN ST. CLARKSVILLE, TX 75426 TOLL FREE: 866-607-0453 WWW.EKENAMILLWORK.COM

**GENERATED DATE: 02/08/2023** 

- 1. INSTALLATION TO BE COMPLETED IN ACCORDANCE WITH MANUFACTURER'S SPECIFICATIONS.

- 2. DRAWING MAY NOT BE TO SCALE
  3. THIS DRAWING IS INTENDED FOR DESIGN AND PLANNING PURPOSES ONLY.
  4. ALL INFORMATION CONTAINED HEREIN WAS CURRENT AT THE TIME OF DEVELOPMENT BUT MUST BE REVIEWED AND APPROVED BY THE PRODUCT MANUFACTURER TO BE CONSIDERED ACCURATE.
- 5. TIMBERTHANE ARCHITECTURAL PRODUCTS ARE MADE FROM HIGH DENSITY URETHANE AND COME FACTORY PRIMED