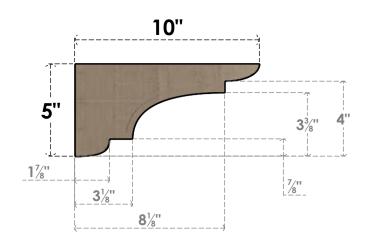

## ITEM NUMBER: CORU05X10X05NEBRCPR

5"W X 10"D X 5"H SERIES 3 WIDE NEW BRIGHTON ROUGH CEDAR TIMBERTHANE FAUX WOOD CORBEL, PRIMED

## SIDE PROFILE

FRONT PROFILE

**ISOMETRIC** 

**EKENA MILLWORK** 2300 WEST MAIN ST. CLARKSVILLE, TX 75426 TOLL FREE: 866-607-0453 WWW.EKENAMILLWORK.COM

GENERATED DATE: 01/28/2023

- 1. INSTALLATION TO BE COMPLETED IN ACCORDANCE WITH MANUFACTURER'S SPECIFICATIONS.