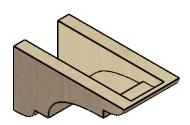

## ITEM NUMBER: CORU05X10X05NEBRCPR

5"W X 10"D X 5"H SERIES 3 WIDE NEW BRIGHTON ROUGH CEDAR TIMBERTHANE FAUX WOOD CORBEL, PRIMED

## SIDE PROFILE

FRONT PROFILE

**ISOMETRIC** 

**EKENA MILLWORK** 2300 WEST MAIN ST. CLARKSVILLE, TX 75426 TOLL FREE: 866-607-0453 WWW.EKENAMILLWORK.COM

GENERATED DATE: 01/28/2023

- 1. INSTALLATION TO BE COMPLETED IN ACCORDANCE WITH MANUFACTURER'S SPECIFICATIONS.