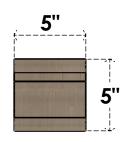

## ITEM NUMBER: CORU05X10X05NEBRCPR

5"W X 10"D X 5"H SERIES 3 WIDE NEW BRIGHTON ROUGH CEDAR TIMBERTHANE FAUX WOOD CORBEL, PRIMED

## SIDE PROFILE

FRONT PROFILE

**ISOMETRIC** 

**EKENA MILLWORK** 2300 WEST MAIN ST. CLARKSVILLE, TX 75426 TOLL FREE: 866-607-0453 WWW.EKENAMILLWORK.COM

GENERATED DATE: 01/28/2023

- 1. INSTALLATION TO BE COMPLETED IN ACCORDANCE WITH MANUFACTURER'S SPECIFICATIONS.