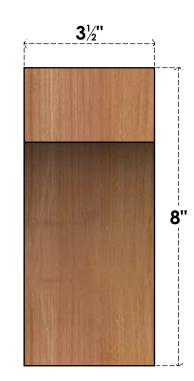

BRC04X08X08WTL00SWR

3 1/2"W X 8"D X 8"H WESTLAKE SMOOTH BRACE, WESTERN RED CEDAR

SIDE