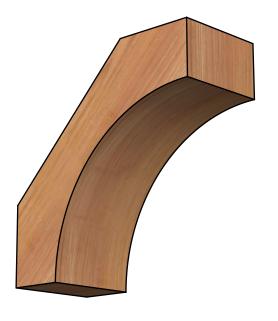

BRC04X08X08WTL00SWR

3 1/2"W X 8"D X 8"H WESTLAKE SMOOTH BRACE, WESTERN RED CEDAR

SIDE