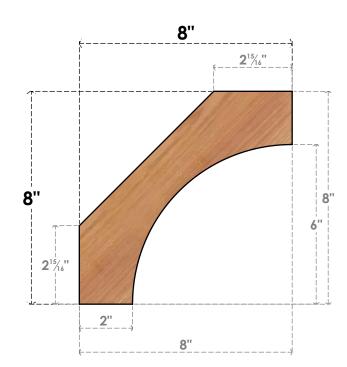

BRC04X08X08WTL00SWR

3 1/2"W X 8"D X 8"H WESTLAKE SMOOTH BRACE, WESTERN RED CEDAR

SIDE