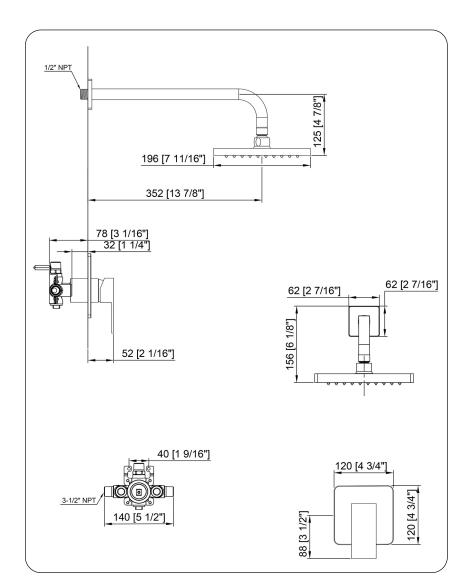

## TBS-18023MB CROWN Shower Set - Matte Black

| Requested By:      |  |
|--------------------|--|
| Specific Features: |  |

#### STANDARD SPECIFICATIONS:

- 8" square shower head
- High-grade soft rubber nozzles
- Easily wipe away any mineral build-up
- Solid brass base material
- Matte black finish
- Swivel adapter for perfect tilt/angle
- 2.5 GPM