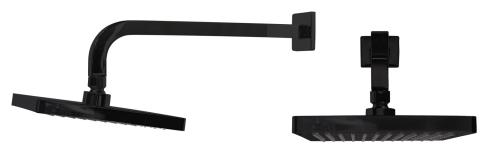

## TBS-18023MB CROWN Shower Set - Matte Black

| Requested By:      |  |
|--------------------|--|
| Specific Features: |  |

#### STANDARD SPECIFICATIONS:

- 8" square shower head
- High-grade soft rubber nozzles
- Easily wipe away any mineral build-up
- Solid brass base material
- Matte black finish
- Swivel adapter for perfect tilt/angle
- 2.5 GPM