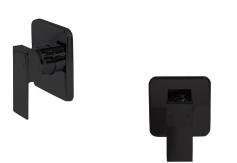

## TBS-18023MB CROWN Shower Set - Matte Black

| Requested By:      |  |
|--------------------|--|
| Specific Features: |  |

#### STANDARD SPECIFICATIONS:

- 8" square shower head
- High-grade soft rubber nozzles
- Easily wipe away any mineral build-up
- Solid brass base material
- Matte black finish
- Swivel adapter for perfect tilt/angle
- 2.5 GPM