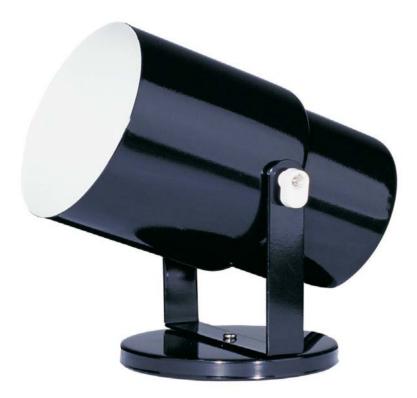

## DXL15-BK - Wall/Ceiling Spot or Floor Pod

Wall/Ceiling Spot or Floor Pod, Gloss Black

| Height<br>Width/Length<br>Depth<br>Weight                                                               | 7.5<br>5<br>5<br>2        | No. of Bulbs<br>LED Compatible<br>Total Wattage                 | 1<br>Yes<br>100W                                                   |
|---------------------------------------------------------------------------------------------------------|---------------------------|-----------------------------------------------------------------|--------------------------------------------------------------------|
| Body Material<br>Finish/Color<br>Type of Finish                                                         | Metal<br>Black<br>Painted |                                                                 |                                                                    |
| Bulb 1 Amount<br>Bulb 1 Base Type<br>Bulb 1 Max Watt.<br>Bulb 1 Included<br>Bulb 1 Lumens<br>Bulb 1 CRI | 1<br>E26<br>100W<br>No    | Rated For<br>Voltage<br>Approval<br>Warranty<br>Instal Position | Dry Location<br>120V<br>cUL or equivalent<br>1 Year<br>Floor/ Wall |